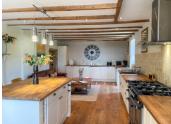

- A 36m2 fully equipped and well-appointed kitchen

- A 46m2 living room with wood burner and dining area

- A 33m2 games room

- A 5m2 bathroom with shower

On the top floor:

- A 38m2 en-suite bedroom (shower and bathtub)
- 3 bedrooms (15m2, 10.5m2, 15m2)