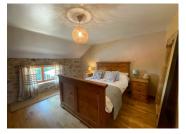

- A 36m2 fully equipped and well-appointed kitchen

- A 46m2 living room with wood burner and dining area

- A 33m2 games room

- A 5m2 bathroom with shower

On the top floor:

- A 38m2 en-suite bedroom (shower and bathtub)
- 3 bedrooms (15m2, 10.5m2, 15m2)