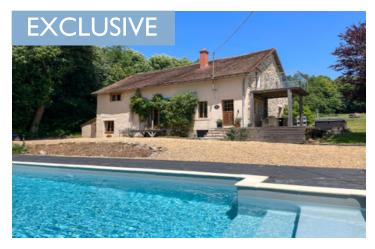

#### Gorgeous 4-bedroom house/gite with heated swimming pool on 1.5ha of land in remote setting

## IN BRIEF

Discover a secluded 4-bedroom retreat offering 205m<sup>2</sup> of space and nestled on 15,516m<sup>2</sup> of scenic land. Bask in sweeping views, privacy, and leisure with an in-ground heated pool, terrace, and balcony, complemented by a relaxing hot tub. The modernized interior features on the ground floor a well-equipped kitchen, wood spacious and burner-adorned living room with dining area, adjoining games room and bathroom. On the top floor there is an en-suite bedroom, 3 other bedrooms and 2 bathrooms. Enjoy the traditional French ambiance highlighted by exposed beams, stone elements, and hardwood floors. Benefit from double glazing throughout, heating by electric radiators, fiber optic internet, recent septic system, a cellar and an undisturbed locale.

# DESCRIPTION

Escape to serenity in this meticulously renovated 4-bedroom haven nestled within the heart of nature. With its expansive 205m2 habitable surface and a sprawling 15,516m2 of attached land, this property offers the perfect blend of space, privacy, and beautiful views. With no nearby neighbours, you'll relish in uninterrupted peace and quiet.

- Two bathrooms (3m2 with shower, 7.6m2 with bathtub)

Other features:

- Cellar
- Double glazing
- Heating by electric radiators and the wood burner

Outside you can enjoy:

- 15516m2 of attached land
- Heated swimming pool
- Hot tub
- Terrace
- Balcony