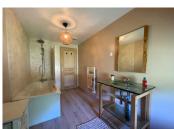

- A 36m2 fully equipped and well-appointed kitchen

- A 46m2 living room with wood burner and dining area

- A 33m2 games room

- A 5m2 bathroom with shower

On the top floor:

- A 38m2 en-suite bedroom (shower and bathtub)
- 3 bedrooms (15m2, 10.5m2, 15m2)

- Two bathrooms (3m2 with shower, 7.6m2 with bathtub)

Other features:

- Cellar
- Double glazing
- Heating by electric radiators and the wood burner

Outside you can enjoy:

- 15516m2 of attached land
- Heated swimming pool
- Hot tub
- Terrace
- Balcony