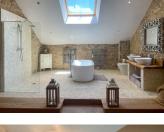

- A 36m2 fully equipped and well-appointed kitchen

- A 46m2 living room with wood burner and dining area

- A 33m2 games room

- A 5m2 bathroom with shower

On the top floor:

- A 38m2 en-suite bedroom (shower and bathtub)
- 3 bedrooms (15m2, 10.5m2, 15m2)

- Two bathrooms (3m2 with shower, 7.6m2 with bathtub)

Other features:

- Cellar
- Double glazing
- Heating by electric radiators and the wood burner

Outside you can enjoy:

- 15516m2 of attached land
- Heated swimming pool
- Hot tub
- Terrace
- Balcony