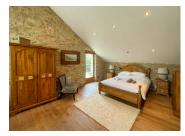

- A 36m2 fully equipped and well-appointed kitchen

- A 46m2 living room with wood burner and dining area

- A 33m2 games room

- A 5m2 bathroom with shower

On the top floor:

- A 38m2 en-suite bedroom (shower and bathtub)
- 3 bedrooms (15m2, 10.5m2, 15m2)