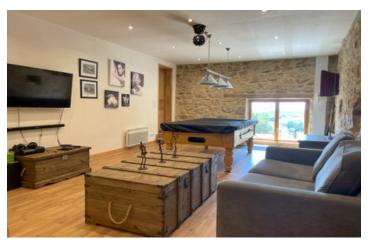

- A 36m2 fully equipped and well-appointed kitchen

- A 46m2 living room with wood burner and dining area

- A 33m2 games room

- A 5m2 bathroom with shower

On the top floor:

- A 38m2 en-suite bedroom (shower and bathtub)
- 3 bedrooms (15m2, 10.5m2, 15m2)