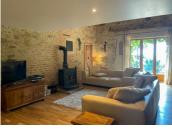

- A 36m2 fully equipped and well-appointed kitchen

- A 46m2 living room with wood burner and dining area

- A 33m2 games room

- A 5m2 bathroom with shower

On the top floor:

- A 38m2 en-suite bedroom (shower and bathtub)
- 3 bedrooms (15m2, 10.5m2, 15m2)