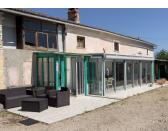

#### THE PROPERTY

Ground Floor:

- fully fitted farmhouse style kitchen with tiled floor and space for dining

- living room with fireplace
- bedroom I with wood floor and doors to the garden
- bedroom 2 with wood floor
- shower room with fitted sink and vanity
- separate WC
- large scullery / laundry room with fitted sink, cupboards and door to the garden
- veranda / conservatory with electric shutters First Floor
- Attic with windows and potential for conversion