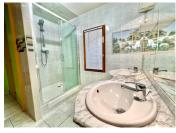

#### THE PROPERTY

Ground Floor:

- fully fitted farmhouse style kitchen with tiled floor and space for dining

- living room with fireplace
- bedroom I with wood floor and doors to the garden
- bedroom 2 with wood floor
- shower room with fitted sink and vanity
- separate WC
- large scullery / laundry room with fitted sink, cupboards and door to the garden
- veranda / conservatory with electric shutters First Floor
- Attic with windows and potential for conversion