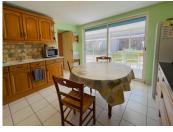

#### THE PROPERTY

Ground Floor:

- fully fitted farmhouse style kitchen with tiled floor and space for dining

- living room with fireplace
- bedroom I with wood floor and doors to the garden
- bedroom 2 with wood floor
- shower room with fitted sink and vanity
- separate WC
- large scullery / laundry room with fitted sink, cupboards and door to the garden
- veranda / conservatory with electric shutters First Floor
- Attic with windows and potential for conversion