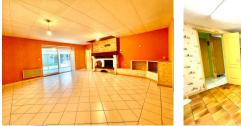

#### THE PROPERTY

Ground Floor:

- fully fitted farmhouse style kitchen with tiled floor and space for dining

- living room with fireplace
- bedroom I with wood floor and doors to the garden
- bedroom 2 with wood floor
- shower room with fitted sink and vanity
- separate WC
- large scullery / laundry room with fitted sink, cupboards and door to the garden
- veranda / conservatory with electric shutters First Floor
- Attic with windows and potential for conversion