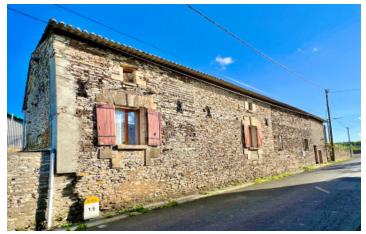

#### Lovely 2 bedroom, stone property with garden and outbuildings in the Vienne

## IN BRIEF

This charming, two bedroom, farmhouse style property is ideal for ground floor living but has plenty of scope for expansion. Situated in a quiet hamlet close to the market town of Mirebeau and surrounded by beautiful countryside it offers you a slice of rural life. The pretty village of Saint Jean de Sauves with all its amenities is only 3km and Poitiers with its airport and high speed train link is a 35 minute drive.

#### THE PROPERTY

Ground Floor:

- fully fitted farmhouse style kitchen with tiled floor and space for dining

- living room with fireplace
- bedroom I with wood floor and doors to the garden
- bedroom 2 with wood floor
- shower room with fitted sink and vanity
- separate WC
- large scullery / laundry room with fitted sink, cupboards and door to the garden
- veranda / conservatory with electric shutters First Floor
- Attic with windows and potential for conversion