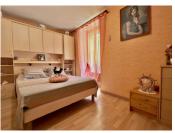

#### THE PROPERTY

Ground Floor:

- fully fitted farmhouse style kitchen with tiled floor and space for dining

- living room with fireplace
- bedroom I with wood floor and doors to the garden
- bedroom 2 with wood floor
- shower room with fitted sink and vanity
- separate WC
- large scullery / laundry room with fitted sink, cupboards and door to the garden
- veranda / conservatory with electric shutters First Floor
- Attic with windows and potential for conversion