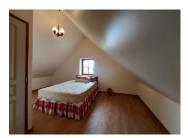

#### First floor:

large mezzanine landing (24m²) four bedrooms (12m², 14m², 17m², 21m²) all with en-suite and a 50L hot water tank

The property has been totally renovated by French artisans between 2005 and 2011. There are exposed beams which have been treated against insects, tiled flooring on the ground floor and oak flooring on the 1st floor. The property is heated via electric radiators and a wood burner. All windows are double-glazed. The roof is in good condition and there is a new septic tank.