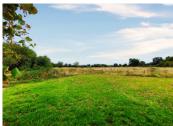

#### Outside:

A large gravelled parking area and/or terrace, to the rear is a terrace off the kitchen.

There is a barn (47m<sup>2</sup>) which has two levels, and a wooden covered shelter.

The land is to the side and behind the property and totals 9597m<sup>2</sup>, and opposite you have a plot of 2483m<sup>2</sup> which includes the pond of 820m<sup>2</sup>. The total plot size including the gravelled parking area and buildings is 14377m<sup>2</sup>.