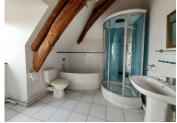

#### First floor:

large mezzanine landing (24m²) four bedrooms (12m², 14m², 17m², 21m²) all with en-suite and a 50L hot water tank

The property has been totally renovated by French artisans between 2005 and 2011. There are exposed beams which have been treated against insects, tiled flooring on the ground floor and oak flooring on the 1st floor. The property is heated via electric radiators and a wood burner. All windows are double-glazed. The roof is in good condition and there is a new septic tank.