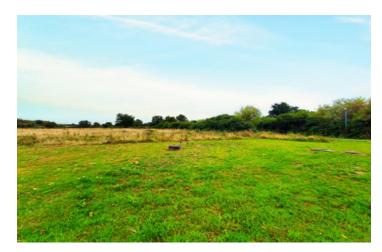

#### Outside:

A large gravelled parking area and/or terrace, to the rear is a terrace off the kitchen.

There is a barn (47m<sup>2</sup>) which has two levels, and a wooden covered shelter.

The land is to the side and behind the property and totals 9597m<sup>2</sup>, and opposite you have a plot of 2483m<sup>2</sup> which includes the pond of 820m<sup>2</sup>. The total plot size including the gravelled parking area and buildings is 14377m<sup>2</sup>.