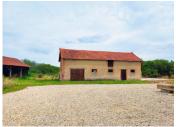

#### IN BRIEF

Spacious 19th-century Bourbonnaise completely renovated by French artisans. With large reception rooms and four bedrooms en-suite, this house would suit a large family or could be used for a Bed and Breakfast. With land of 1.4 hectares and outbuildings, plus a pond. Well situated in a small hamlet of two properties.

## DESCRIPTION

This character house has been totally renovated, warm and cosy with lots of original features. Comprising of: