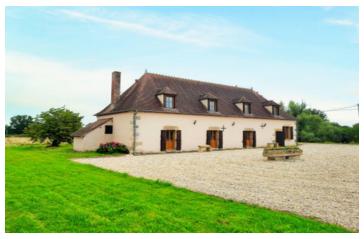

#### IN BRIEF

Spacious 19th-century Bourbonnaise completely renovated by French artisans. With large reception rooms and four bedrooms en-suite, this house would suit a large family or could be used for a Bed and Breakfast. With land of 1.4 hectares and outbuildings, plus a pond. Well situated in a small hamlet of two properties.

This beautiful property set in the Bourbonnaise countryside is surrounded by beautiful villages and towns, and many tourist attractions of the Auvergne and Cher. At 7km you have the village of Le Veurdre where there are shops for your daily needs. 17km from the Street Art City of Lurcy Levis where you have more amenities. The beautiful city of Art and History, Moulins is at 29km, where there are a number of large shops, supermarkets, restaurants.