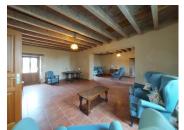

#### IN BRIEF

Spacious 19th-century Bourbonnaise completely renovated by French artisans. With large reception rooms and four bedrooms en-suite, this house would suit a large family or could be used for a Bed and Breakfast. With land of 1.4 hectares and outbuildings, plus a pond. Well situated in a small hamlet of two properties.

#### Ground floor:

Entrance room (33m²) with a toilet, and stairs leading to the first-floor mezzanine

kitchen (22,8m²) fully fitted with patio doors leading to the terrace

lounge (34m²) with a wood burner, door at the front and back

double lounge/dining room (47m<sup>2</sup>) with a bread oven and doors to the front of the property