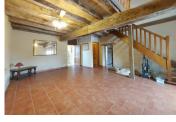

#### Ground floor:

Entrance room (33m²) with a toilet, and stairs leading to the first-floor mezzanine

kitchen (22,8m²) fully fitted with patio doors leading to the terrace

lounge (34m²) with a wood burner, door at the front and back

double lounge/dining room (47m<sup>2</sup>) with a bread oven and doors to the front of the property

#### First floor:

large mezzanine landing (24m²) four bedrooms (12m², 14m², 17m², 21m²) all with en-suite and a 50L hot water tank

The property has been totally renovated by French artisans between 2005 and 2011. There are exposed beams which have been treated against insects, tiled flooring on the ground floor and oak flooring on the 1st floor. The property is heated via electric radiators and a wood burner. All windows are double-glazed. The roof is in good condition and there is a new septic tank.