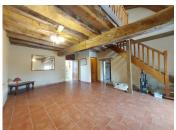

#### Ground floor:

Entrance room (33m²) with a toilet, and stairs leading to the first-floor mezzanine

kitchen (22,8m²) fully fitted with patio doors leading to the terrace

lounge (34m²) with a wood burner, door at the front and back

double lounge/dining room (47m<sup>2</sup>) with a bread oven and doors to the front of the property

#### First floor:

large mezzanine landing (24m²) four bedrooms (12m², 14m², 17m², 21m²) all with en-suite and a 50L hot water tank

The property has been totally renovated by French artisans between 2005 and 2011. There are exposed beams which have been treated against insects, tiled flooring on the ground floor and oak flooring on the 1st floor. The property is heated via electric radiators and a wood burner. All windows are double-glazed. The roof is in good condition and there is a new septic tank.