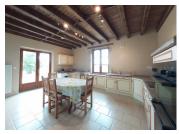

#### Ground floor:

Entrance room (33m²) with a toilet, and stairs leading to the first-floor mezzanine

kitchen (22,8m²) fully fitted with patio doors leading to the terrace

lounge (34m²) with a wood burner, door at the front and back