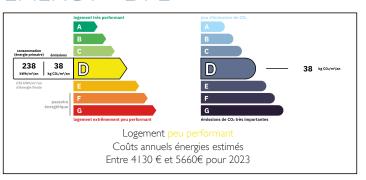

Ref: A23361PTO17 Price: 183 600 EUR

agency fees included: 8 % TTC to be paid by the buyer (170 000 EUR without fees)

5 bedroom house with barns and just under a hectare of grazing land.















### ENERGY - DPE



## INFORMATION

Town: Fontaine-Chalendray

Department: Charente-Maritime

Bed: 5

Bath: 2

Floor: 207 m2 Plot Size: 9560 m2

### IN BRIEF

This property boasts 5 bedrooms, a capacious 200m² barn, just under one hectare of sprawling land, and a functional well. A haven for horse enthusiasts and homesteaders, this estate offers an optimal environment for your aspirations.

Nestled in the embrace of nature, the expansive land provides endless possibilities. Whether you envision an equestrian sanctuary or a self-sufficient haven, the abundant space caters to your dreams. The presence of a reliable well ensures a self-sustaining water source, enhancing the property's appeal.

The main residence, exuding rustic elegance, is ready to accommodate your vision. With a touch of modernization, the d