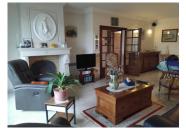

## IN BRIEF

On the outskirts of the pretty village of Leoville in the Charente Maritime, this Charentaise house sits on a peaceful rural plot with lovely views of the surrounding countryside.

This is currently a single storey property with a large living room, kitchen, 3 bedrooms and shower room and separate WC. However there is a large attic space that could be converted to make a first floor and additional living space. Attached is good sized garage

# DESCRIPTION

- Entrance hall/ corridor 33m2
- Living/ dining room 33m2
- Kitchen 14.28m2
- Utility room 8.8m2
- Shower room 7.83m2
- Separate WC
- Bedroom I 9,25m2
- Bedroom 2 IIm2
- Bedroom 3 7.5m2