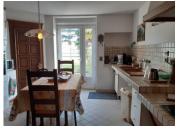

## IN BRIEF

On the outskirts of the pretty village of Leoville in the Charente Maritime, this Charentaise house sits on a peaceful rural plot with lovely views of the surrounding countryside.

This is currently a single storey property with a large living room, kitchen, 3 bedrooms and shower room and separate WC. However there is a large attic space that could be converted to make a first floor and additional living space. Attached is good sized garage

# DESCRIPTION

- Entrance hall/ corridor 33m2
- Living/ dining room 33m2
- Kitchen 14.28m2
- Utility room 8.8m2
- Shower room 7.83m2
- Separate WC
- Bedroom I 9,25m2
- Bedroom 2 IIm2
- Bedroom 3 7.5m2