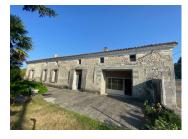

## IN BRIEF

On the outskirts of the pretty village of Leoville in the Charente Maritime, this Charentaise house sits on a peaceful rural plot with lovely views of the surrounding countryside.

This is currently a single storey property with a large living room, kitchen, 3 bedrooms and shower room and separate WC. However there is a large attic space that could be converted to make a first floor and additional living space. Attached is good sized garage

# DESCRIPTION

- Entrance hall/ corridor 33m2
- Living/ dining room 33m2
- Kitchen 14.28m2
- Utility room 8.8m2
- Shower room 7.83m2
- Separate WC
- Bedroom I 9,25m2
- Bedroom 2 IIm2
- Bedroom 3 7.5m2

#### Outside

- Attached garage 22m2
- Garden building
- Gated entrance
- Fully enclosed garden
- \* Heating electric
- \* Drainage septic tank (non-conforming)