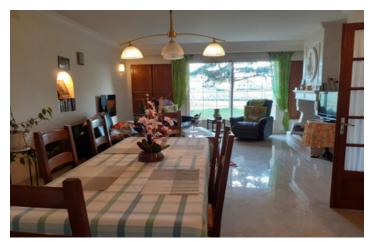

## IN BRIEF

On the outskirts of the pretty village of Leoville in the Charente Maritime, this Charentaise house sits on a peaceful rural plot with lovely views of the surrounding countryside.

This is currently a single storey property with a large living room, kitchen, 3 bedrooms and shower room and separate WC. However there is a large attic space that could be converted to make a first floor and additional living space. Attached is good sized garage