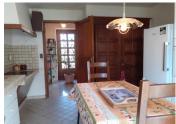

## IN BRIEF

On the outskirts of the pretty village of Leoville in the Charente Maritime, this Charentaise house sits on a peaceful rural plot with lovely views of the surrounding countryside.

This is currently a single storey property with a large living room, kitchen, 3 bedrooms and shower room and separate WC. However there is a large attic space that could be converted to make a first floor and additional living space. Attached is good sized garage

# DESCRIPTION

- Entrance hall/ corridor 33m2
- Living/ dining room 33m2
- Kitchen 14.28m2
- Utility room 8.8m2
- Shower room 7.83m2
- Separate WC
- Bedroom I 9,25m2
- Bedroom 2 IIm2
- Bedroom 3 7.5m2