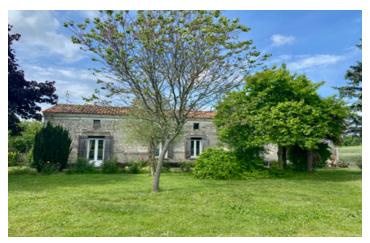

#### 3 bedroom single storey character house on the edge of pretty village with amenities

## IN BRIEF

On the outskirts of the pretty village of Leoville in the Charente Maritime, this Charentaise house sits on a peaceful rural plot with lovely views of the surrounding countryside.

This is currently a single storey property with a large living room, kitchen, 3 bedrooms and shower room and separate WC. However there is a large attic space that could be converted to make a first floor and additional living space. Attached is good sized garage

Outside there is a fully enclosed garden with a garden building and electric gates at the entrance of the property.

The house is well located I hour from Bordeaux, 45 minutes from Angoulême (TGV to Paris) and I hour from the Atlantic coast.