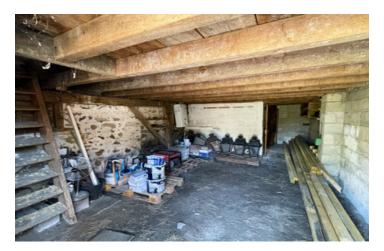

### IN BRIEF

This is the perfect project for those looking to invest in a house. It will require a complete renovation to make it fully habitable, but it offers an ideal opportunity to be creative in its layout and renovation. One important point to note is that it has a good roof and is on mains drainage.

## DESCRIPTION

The property currently comprises 4 rooms with a possible II3 m<sup>2</sup> footprint.

There is an adjoining garden with an atelier (88 m²) With a little investment this would make an ideal "lock up and leave" holiday home, permanent residence or rental investment.