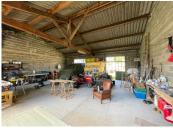

### IN BRIEF

This is the perfect project for those looking to invest in a house. It will require a complete renovation to make it fully habitable, but it offers an ideal opportunity to be creative in its layout and renovation. One important point to note is that it has a good roof and is on mains drainage.

## DESCRIPTION

The property currently comprises 4 rooms with a possible II3 m<sup>2</sup> footprint.

There is an adjoining garden with an atelier (88 m²) With a little investment this would make an ideal "lock up and leave" holiday home, permanent residence or rental investment.