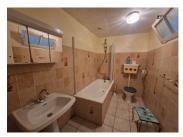

### DESCRIPTION

On the ground floor

- Lounge with wood-burner
- Dining room with wood-burner
- Kitchen
- Bathroom with bath, hand basin and WC
- Utility room