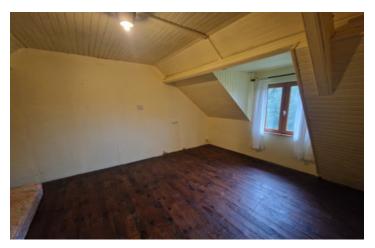

### DESCRIPTION

On the ground floor

- Lounge with wood-burner
- Dining room with wood-burner
- Kitchen
- Bathroom with bath, hand basin and WC
- Utility room

#### Upstairs

- Three double bedrooms
- Store cupboard