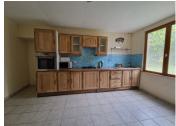

### DESCRIPTION

On the ground floor

- Lounge with wood-burner
- Dining room with wood-burner
- Kitchen
- Bathroom with bath, hand basin and WC
- Utility room