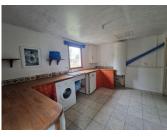

### DESCRIPTION

On the ground floor

- Lounge with wood-burner
- Dining room with wood-burner
- Kitchen
- Bathroom with bath, hand basin and WC
- Utility room