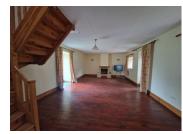

### DESCRIPTION

On the ground floor

- Lounge with wood-burner
- Dining room with wood-burner
- Kitchen
- Bathroom with bath, hand basin and WC
- Utility room

#### Upstairs

- Three double bedrooms
- Store cupboard