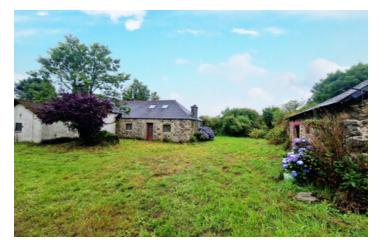

#### 3 bedroom house in lovely countryside location with garden and stone barn

# IN BRIEF

Charming 3 bedroom house just outside of Callac. It is situated in a small hamlet and only a short drive from all amenities.

The house sits on 1000m<sup>2</sup> of land.

#### Outside

- Garden
- Parking space
- Stone barn

-----

Information about risks to which this property is exposed is available on the Géorisques website : https://www.georisques.gouv.fr