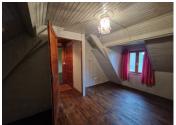

### DESCRIPTION

On the ground floor

- Lounge with wood-burner
- Dining room with wood-burner
- Kitchen
- Bathroom with bath, hand basin and WC
- Utility room

#### Upstairs

- Three double bedrooms
- Store cupboard