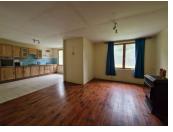

### DESCRIPTION

On the ground floor

- Lounge with wood-burner
- Dining room with wood-burner
- Kitchen
- Bathroom with bath, hand basin and WC
- Utility room