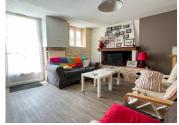

# DESCRIPTION

The Rooms:

**Ground Floor** 

Living Room (33.56m²) with fireplace and kitchen area

Utility Room (5.95m²) with glazed door to courtyard,

Bedroom I  $(14m^2)$  with window overlooking the courtyard