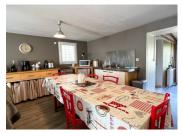

# DESCRIPTION

The Rooms:

**Ground Floor** 

Living Room (33.56m²) with fireplace and kitchen area

Utility Room (5.95m²) with glazed door to courtyard,

Bedroom I  $(14m^2)$  with window overlooking the courtyard