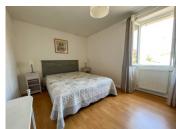

WC (1.30m<sup>2</sup>)

First Floor

Bedroom 2 (16m²) with door opening onto stairs to loft space

Bathroom (4m<sup>2</sup>)

Bedroom 3 (10.26m²) note that you have to walk through the bathroom to access this bedroom.