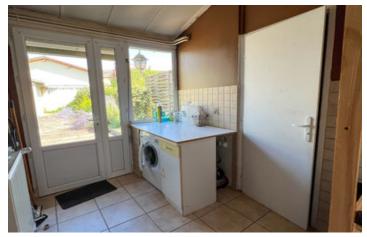

# DESCRIPTION

The Rooms:

**Ground Floor** 

Living Room (33.56m²) with fireplace and kitchen area

Utility Room (5.95m²) with glazed door to courtyard,

Bedroom I  $(14m^2)$  with window overlooking the courtyard