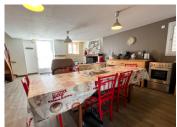

# DESCRIPTION

The Rooms:

**Ground Floor** 

Living Room (33.56m²) with fireplace and kitchen area

Utility Room (5.95m²) with glazed door to courtyard,

Bedroom I  $(14m^2)$  with window overlooking the courtyard