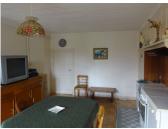

# IN BRIEF

Ancient farmhouse, in a small hamlet in the La Santoire valley, with mountain views. The property is accessed from a privatre garden, with loung and kitchen on the ground floor.

The kitchen (22sqm) has a hidden cantou chimney and good sized pantry. Views over the valley, a perfect place to entertain with family and friends. The lounge (25sqm) has solid wooden floors and double galzed windows.

#### DESCRIPTION

Ancient farmhouse, in a small hamlet in the La Santoire valley, with mountain views. The property is accessed from a privatre garden, with loung and kitchen on the ground floor.

The kitchen (22sqm) has a hidden cantou chimney and good sized pantry. Views over the valley, a perfect place to entertain with family and friends. The lounge (25sqm) has solid wooden floors and double galzed windows.