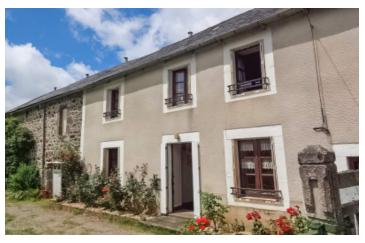

# IN BRIEF

Ancient farmhouse, in a small hamlet in the La Santoire valley, with mountain views. The property is accessed from a privatre garden, with loung and kitchen on the ground floor.

The kitchen (22sqm) has a hidden cantou chimney and good sized pantry. Views over the valley, a perfect place to entertain with family and friends. The lounge (25sqm) has solid wooden floors and double galzed windows.

#### DESCRIPTION

Ancient farmhouse, in a small hamlet in the La Santoire valley, with mountain views. The property is accessed from a privatre garden, with loung and kitchen on the ground floor.

The kitchen (22sqm) has a hidden cantou chimney and good sized pantry. Views over the valley, a perfect place to entertain with family and friends. The lounge (25sqm) has solid wooden floors and double galzed windows.