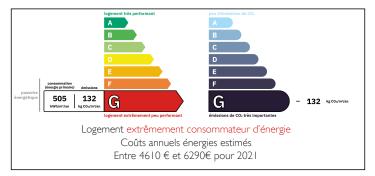

Three-bedroom property with living room, kitchen, cellar and bathroom. Large barn with garage and garage.













#### ENERGY - DPE



# INFORMATION

| Town:       | Saint-Saturnin |
|-------------|----------------|
| Department: | Cantal         |
| Bed:        | 3              |
| Bath:       | Ι              |
| Floor:      | 110 m2         |
| Plot Size:  | 1623 m2        |

# IN BRIEF

Ancient farmhouse, in a small hamlet in the La Santoire valley, with mountain views. The property is accessed from a privatre garden, with loung and kitchen on the ground floor.

The kitchen (22sqm) has a hidden cantou chimney and good sized pantry. Views over the valley, a perfect place to entertain with family and friends. The lounge (25sqm) has solid wooden floors and double galzed windows.

The corridor leads to a hardwood staircase to the first floor bedrooms and bathroom. Bedroom I (22sqm) and bedroom 2 (20sqm) both have views