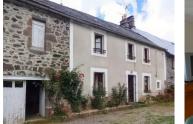

# IN BRIEF

Ancient farmhouse, in a small hamlet in the La Santoire valley, with mountain views. The property is accessed from a privatre garden, with loung and kitchen on the ground floor.

The kitchen (22sqm) has a hidden cantou chimney and good sized pantry. Views over the valley, a perfect place to entertain with family and friends. The lounge (25sqm) has solid wooden floors and double galzed windows.

#### DESCRIPTION

Ancient farmhouse, in a small hamlet in the La Santoire valley, with mountain views. The property is accessed from a privatre garden, with loung and kitchen on the ground floor.

The kitchen (22sqm) has a hidden cantou chimney and good sized pantry. Views over the valley, a perfect place to entertain with family and friends. The lounge (25sqm) has solid wooden floors and double galzed windows.