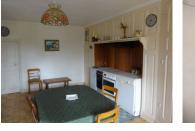

# IN BRIEF

Ancient farmhouse, in a small hamlet in the La Santoire valley, with mountain views. The property is accessed from a privatre garden, with loung and kitchen on the ground floor.

The kitchen (22sqm) has a hidden cantou chimney and good sized pantry. Views over the valley, a perfect place to entertain with family and friends. The lounge (25sqm) has solid wooden floors and double galzed windows.

#### DESCRIPTION

Ancient farmhouse, in a small hamlet in the La Santoire valley, with mountain views. The property is accessed from a privatre garden, with loung and kitchen on the ground floor.

The kitchen (22sqm) has a hidden cantou chimney and good sized pantry. Views over the valley, a perfect place to entertain with family and friends. The lounge (25sqm) has solid wooden floors and double galzed windows.