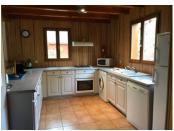

Ground Floor: Leading off the entrance porch, ground floor shower & WC, open plan lounge & dinning area. I × Bedroom.

Kitchen: Including fully fitted kitchen with oven, hob, dishwasher, fridge freezer & washing machine.