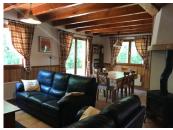

Ground Floor: Leading off the entrance porch, ground floor shower & WC, open plan lounge & dinning area. I × Bedroom.

Kitchen: Including fully fitted kitchen with oven, hob, dishwasher, fridge freezer & washing machine.

A large set of patio doors lead on to the terrace area from the lounge area giving a wonderful sense of light and space to the rooms.

I st Floor: Family bathroom with bath, basin & WC then 2 further bedrooms one Mater bedroom with ensuite shower & generous built in storage units.