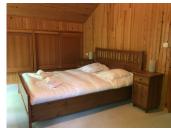

Ground Floor: Leading off the entrance porch, ground floor shower & WC, open plan lounge & dinning area. I × Bedroom.

Kitchen: Including fully fitted kitchen with oven, hob, dishwasher, fridge freezer & washing machine.

A large set of patio doors lead on to the terrace area from the lounge area giving a wonderful sense of light and space to the rooms.

I st Floor: Family bathroom with bath, basin & WC then 2 further bedrooms one Mater bedroom with ensuite shower & generous built in storage units.