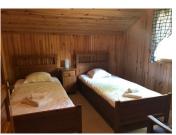

Ground Floor: Leading off the entrance porch, ground floor shower & WC, open plan lounge & dinning area. I × Bedroom.

Kitchen: Including fully fitted kitchen with oven, hob, dishwasher, fridge freezer & washing machine.