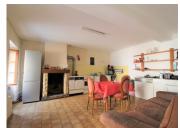

### DESCRIPTION

The ground floor offers the large kitchen/diner/lounge with feature fireplace, bathroom and WC and large garage which could be converted into further living accommodation, if required.

On the first floor there are 2 good sized bedrooms and then a beautiful lounge or 3rd bedroom, depending on your requirements.