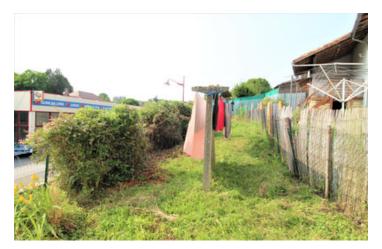

There is an attic above for storage.

The garden is at the rear and you will be aware of the main road through Rochechouart from here, but there is plenty of space to create a lovely sitting area and garden.