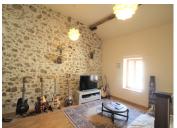

### DESCRIPTION

The ground floor offers the large kitchen/diner/lounge with feature fireplace, bathroom and WC and large garage which could be converted into further living accommodation, if required.

On the first floor there are 2 good sized bedrooms and then a beautiful lounge or 3rd bedroom, depending on your requirements.