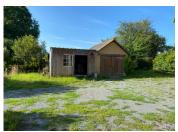

This property is at the end of a no through road, therefore no passing traffic. Parking area, garage, large field / garden. Attic to be converted into extra living space.

### DESCRIPTION

The property comprises:

Ground floor:
Kitchen / Dining room
Lounge with wood burner
Bedroom / Office
Shower room with WC
Boiler room (Heat pump)
Workshop adjoining

First floor:
2 Bedrooms
Attic ready to finish

Garage, wood store, double glazed, heat pump plus wood burner, Fiber optic, well, large field suitable for horses.

-----

Information about risks to which this property is exposed is available on the Géorisques website : https://www.georisques.gouv.fr