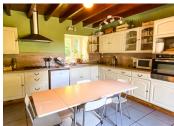

### DESCRIPTION

The property comprises:

Ground floor:
Kitchen / Dining room
Lounge with wood burner
Bedroom / Office
Shower room with WC
Boiler room (Heat pump)
Workshop adjoining

First floor:
2 Bedrooms
Attic ready to finish