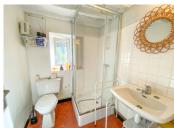

### DESCRIPTION

The property comprises:

Ground floor:
Kitchen / Dining room
Lounge with wood burner
Bedroom / Office
Shower room with WC
Boiler room (Heat pump)
Workshop adjoining

First floor:
2 Bedrooms
Attic ready to finish