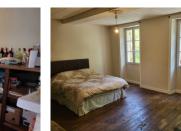

## DESCRIPTION

Ground Floor:

Entrance hall (14m2). Tiled floor.

Reception room/office/5th bedroom (15m2). Tiled floor.

Shower room with wash hand basin and wc (11m2). Tiled floor.

Steps down to a dining/living/kitchen area (39m2) with utility (4m2). Beautiful, exposed walls and vertical beams separating the kitchen but allowing light and ease of movement. Wooden floor. Woodburner.

#### First Floor:

Bedroom I - (19m2). Wooden floor and built-in storage cupboard (1.9m2).

Bedroom 2 – entered through Bed I – (22m2). Wooden floor. Traditional fireplace. Two windows. Living room (46m2). Wooden floor. Open fireplace. Lovely view. Stairs to second floor.