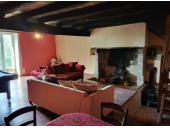

#### First Floor:

Bedroom I - (19m2). Wooden floor and built-in storage cupboard (1.9m2).

Bedroom 2 – entered through Bed I – (22m2). Wooden floor. Traditional fireplace. Two windows. Living room (46m2). Wooden floor. Open fireplace. Lovely view. Stairs to second floor.