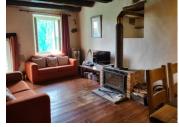

## DESCRIPTION

Ground Floor:

Entrance hall (14m2). Tiled floor.

Reception room/office/5th bedroom (15m2). Tiled floor.

Shower room with wash hand basin and wc (11m2). Tiled floor.

Steps down to a dining/living/kitchen area (39m2) with utility (4m2). Beautiful, exposed walls and vertical beams separating the kitchen but allowing light and ease of movement. Wooden floor. Woodburner.