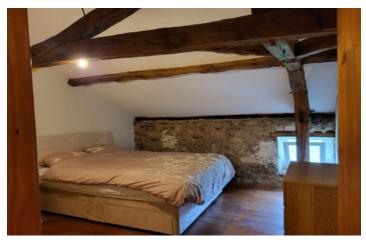

#### Second Floor:

Landing space (13m2) Bed 3 (3.26m2 with head room, 10m2 floor space). Wooden floor, beams. Bed 4 (7.3m2 with head room, 13m2 floor space). Wooden floor, beams. En suite (3.5m2) – shower, wash basin, wc