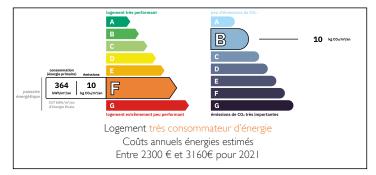

### Brantôme, beautiful view with this gorgeous home that has traditional features, a pool and attached barn











### ENERGY - DPE



# INFORMATION

| Town:       | BRANTOME  |
|-------------|-----------|
| Department: | Dordogne  |
| Bed:        | 5         |
| Bath:       | 2         |
| Floor:      | 196.26 m2 |
| Plot Size:  | 197 m2    |

# IN BRIEF

A very attractive, spacious house with an idyllic panoramic view from the terrace. Original structural features include exposed stone walls and beams. The house is set over 3 floors. At ground level, there is an entrance hall, a reception room that is suitable for an office or 5th bedroom and a shower room with wc. Some steps lead to a living/dining/kitchen area with a door into the garden. On the first floor, the stairs split to lead to 2 interconnected bedrooms and a second living room. On the second floor, there are 2 more bedrooms one with en suite shower, whb and