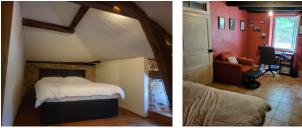

#### First Floor:

Bedroom I - (19m2). Wooden floor and built-in storage cupboard (1.9m2).

Bedroom 2 – entered through Bed I – (22m2). Wooden floor. Traditional fireplace. Two windows. Living room (46m2). Wooden floor. Open fireplace. Lovely view. Stairs to second floor.

#### Second Floor:

Landing space (13m2) Bed 3 (3.26m2 with head room, 10m2 floor space). Wooden floor, beams. Bed 4 (7.3m2 with head room, 13m2 floor space). Wooden floor, beams. En suite (3.5m2) – shower, wash basin, wc