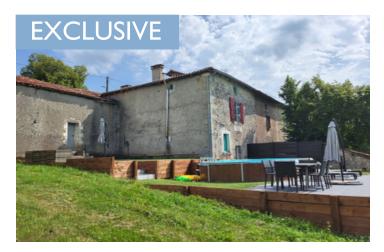

### Brantôme, beautiful view with this gorgeous home that has traditional features, a pool and attached barn

# IN BRIEF

A very attractive, spacious house with an idyllic panoramic view from the terrace. Original structural features include exposed stone walls and beams. The house is set over 3 floors. At ground level, there is an entrance hall, a reception room that is suitable for an office or 5th bedroom and a shower room with wc. Some steps lead to a living/dining/kitchen area with a door into the garden. On the first floor, the stairs split to lead to 2 interconnected bedrooms and a second living room. On the second floor, there are 2 more bedrooms one with en suite shower, whb and wc. The landing area is large enough to use as a games, reading or relaxing area and has a door into the attic which potentially lends itself to further development. The attached barn has an...

Attached barn (67m2) Above ground pool (27m2) Terrace with panoramic view of fields and woodland. Brantome 6km. Périgueux 30km and Angouleme 60km with trains to Paris and Bordeaux. Airports at Limoges (78km) Bergerac (81km) and Bordeaux (160km).