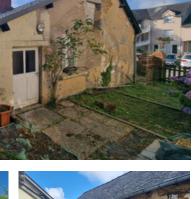

#### **Upstairs**

- + Bathroom with shower and WC
- + Bedroom of approx 22m<sup>2</sup>
- + Loft space

Outside there is a mature garden with seating areas, fruit trees and established bushes

#### Dependences

Includes a row of stone single story buildings with multiple accesses. One of these spaces is currently used as a utility room whilst the remainder are used predominantly for storage.

There are modernisation works to be envisaged throughout the two properties but both the house and apartment are habitable in their current condition. The dependences offer the opportunity to make an additional rentable living space or studio/workshop. Both properties benefit from a connection to mains drainage.