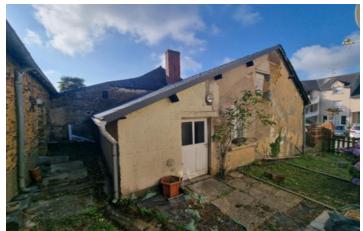

## IN BRIEF

Situated right in the centre of Chaze Henry this property includes a detached house with one bedroom and and an independent gite/apartment plus a number of stone outbuildings.

## DESCRIPTION

### Main House

- + Kitchen with open scullery
- + Dining room/lounge
- + Lounge
- + Hallway with original floor tiles

#### **Upstairs**

- + Bathroom with shower and WC
- + Bedroom of approx 22m<sup>2</sup>
- + Loft space

Outside there is a mature garden with seating areas, fruit trees and established bushes