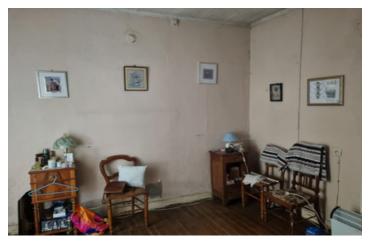

## DESCRIPTION

### Main House

- + Kitchen with open scullery
- + Dining room/lounge
- + Lounge
- + Hallway with original floor tiles

#### **Upstairs**

- + Bathroom with shower and WC
- + Bedroom of approx 22m<sup>2</sup>
- + Loft space

Outside there is a mature garden with seating areas, fruit trees and established bushes