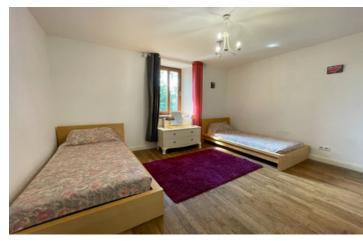

### DESCRIPTION

UNDER OFFER - The 188m2 house was tastefully renovated while keeping some of the original features, It offers:

On the ground floor:

- 17.7m2 fully equipped kitchen
- 25.5m2 dining room
- 24m2 living room
- 8.6m2 study
- 15m2 laundry room
- Separate toilet

#### On the top floor:

- I master bedroom of 18.2 with ensuite of 3.4m2
- 4 bedrooms: 15,7, 9,1, 8,7 and 11,3m2
- L bathroom of 8.3m2