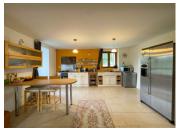

### DESCRIPTION

UNDER OFFER - The 188m2 house was tastefully renovated while keeping some of the original features, It offers:

On the ground floor:

- 17.7m2 fully equipped kitchen
- 25.5m2 dining room
- 24m2 living room
- 8.6m2 study
- 15m2 laundry room
- Separate toilet