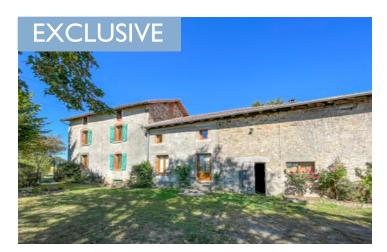

#### Lovely detached 5 bed renovated home with barns, + lacre garden on the edge of a small hamlet

### IN BRIEF

Escape to tranquility in this charming turn key property of 188m2 nestled within an idyllic hamlet of Pageas. Immerse yourself in the beauty of rural living while enjoying modern comforts and quality renovations. The ground floor offers a well-equipped kitchen, dining room, living room, office, separate toilet and laundry room. The upper floor features 5 bedrooms and 2 bathrooms. With regards to workspaces and storage, the property comes complete with an attached workshop of 15m2 and a generous barn of 115m2, perfect for hobbyists, storage, or creative endeavors. Additionally, a freestanding building with a new roof provides even more potential for your projects. With an energy rating C, this property is efficient to heat thanks to its pellet burner central heating. The 4569m2 garden is attached and enjoys an open view and privacy. The septic system was installed...

#### Other features:

- Septic system installed in 2012
- Double glazing throughout
- Pellet based central heating (energy rating C)
- Roof in excellent condition
- Parcel of 4569m2 attached and with nice views over the French countryside
- Well
- Cellar
- Fiber optics internet connection