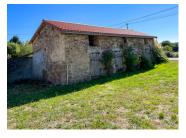

#### Attached to the house are:

- A workshop of 15m2
- A barn of 115m2, which could be converted

#### Freestanding:

- Another barn with new roof