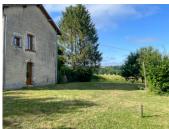

#### Other features:

- Septic system installed in 2012
- Double glazing throughout
- Pellet based central heating (energy rating C)
- Roof in excellent condition
- Parcel of 4569m2 attached and with nice views over the French countryside
- Well
- Cellar
- Fiber optics internet connection

The property sits in a peaceful countryside environment with no busy road in the vecinity.

This property places you within 6 minutes of Chalus where you can find all essential amenities such as large grocery store, pharmacy, restaurants, doctors, vet, DIY shops etc. There is also a weekly market with local produce. The historic town center is well preserved and includes the ruins of two medieval