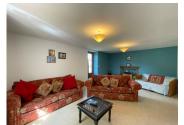

### DESCRIPTION

UNDER OFFER - The 188m2 house was tastefully renovated while keeping some of the original features, It offers:

On the ground floor:

- 17.7m2 fully equipped kitchen
- 25.5m2 dining room
- 24m2 living room
- 8.6m2 study
- 15m2 laundry room
- Separate toilet