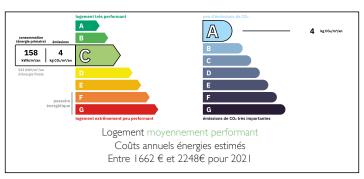

## **ENERGY - DPE**

NB. Quoted prices relate to euro transactions. Fluctuations in exchange rates are not the responsibility of the agency or those representing it. The agency and its representatives are not authorised to make or give guarantees relating to the property. These particulars do not form part of any contract but are to be taken as a general representation of the property. Any areas, measurements or distances are approximate. Text, photographs and plans, where applicable, are for guidance only. Leggett and its representatives have not tested services, equipment or facilities and cannot guarantee the same.

#### Other features:

- Septic system installed in 2012
- Double glazing throughout
- Pellet based central heating (energy rating C)
- Roof in excellent condition
- Parcel of 4569m2 attached and with nice views over the French countryside
- Well
- Cellar
- Fiber optics internet connection