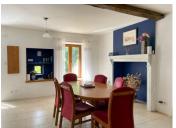

### DESCRIPTION

UNDER OFFER - The 188m2 house was tastefully renovated while keeping some of the original features, It offers:

On the ground floor:

- 17.7m2 fully equipped kitchen
- 25.5m2 dining room
- 24m2 living room
- 8.6m2 study
- 15m2 laundry room
- Separate toilet