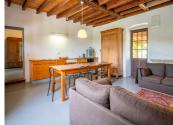

The house boasts spacious rooms (high ceilings) and three bedrooms, two of which are on the ground floor. Its current -somehow contemporary- decor gives it a refined, minimalist feel.

The exterior is divided into three terraces around the buildings that are easily accessible from each other, providing plenty of space to enjoy the property at different times of day.

#### DESCRIPTION

GROUND FLOOR Kitchen/dining room 32m<sup>2</sup> Salon 24m<sup>2</sup> Bedroom one 17m<sup>2</sup> Bathroom 13m<sup>2</sup> Bedroom two 12m<sup>2</sup> FIRST FLOOR Hallway 14m<sup>2</sup> Bedroom three 20m<sup>2</sup> Bathroom 14m<sup>2</sup>