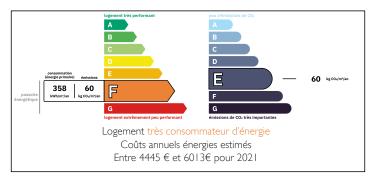

#### Périgourdine house, barn and superb views in charming environment close to the Dordogne valley.











#### ENERGY - DPE



# INFORMATION

| Town:       | Saint-Chamassy |
|-------------|----------------|
| Department: | Dordogne       |
| Bed:        | 3              |
| Bath:       | 2              |
| Floor:      | 150 m2         |
| Plot Size:  | 4112 m2        |

## IN BRIEF

Just a few minutes from Le Bugue and all amenities, this charming Périgourdine stone house is set in a beautiful environment within a small, quiet hamlet, with no overlooking neighbours and superb, unobstructed views.

The house boasts spacious rooms (high ceilings) and three bedrooms, two of which are on the ground floor. Its current -somehow contemporary- decor gives it a refined, minimalist feel.

The exterior is divided into three terraces around the buildings that are easily accessible from each other, providing plenty of space