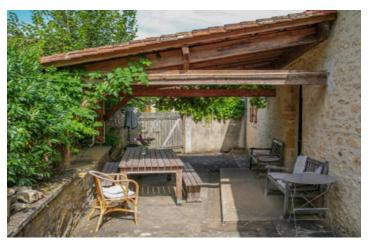

The house boasts spacious rooms (high ceilings) and three bedrooms, two of which are on the ground floor. Its current -somehow contemporary- decor gives it a refined, minimalist feel.

The exterior is divided into three terraces around the buildings that are easily accessible from each other, providing plenty of space to enjoy the property at different times of day.

An above-ground swimming pool and wooden barn complete this attractive property.

NB. Quoted prices relate to euro transactions. Fluctuations in exchange rates are not the responsibility of the agency or those representing it. The agency and its representatives are not authorised to make or give guarantees relating to the property. These particulars do not form part of any contract but are to be taken as a general representation of the property. Any areas, measurements or distances are approximate. Text, photographs and plans, where applicable, are for guidance only. Leggett and its representatives have not tested services, equipment or facilities and cannot guarantee the same.

EXTRAS

Wooden barn / séchoir à tabac 60m<sup>2</sup> Above-ground swimming pool 7x3.5m Front terrace 25m<sup>2</sup> / Rear covered terrace 10m<sup>2</sup> Attic 12m<sup>2</sup> Cellar 17m<sup>2</sup>

-----