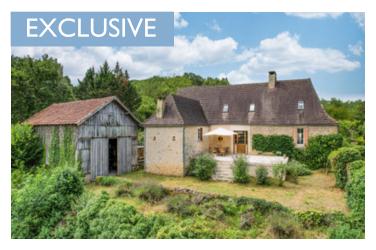

#### Périgourdine house, barn and superb views in charming environment close to the Dordogne valley.

## IN BRIEF

Just a few minutes from Le Bugue and all amenities, this charming Périgourdine stone house is set in a beautiful environment within a small, quiet hamlet, with no overlooking neighbours and superb, unobstructed views.

An above-ground swimming pool and wooden barn complete this attractive property.

NB. Quoted prices relate to euro transactions. Fluctuations in exchange rates are not the responsibility of the agency or those representing it. The agency and its representatives are not authorised to make or give guarantees relating to the property. These particulars do not form part of any contract but are to be taken as a general representation of the property. Any areas, measurements or distances are approximate. Text, photographs and plans, where applicable, are for guidance only. Leggett and its representatives have not tested services, equipment or facilities and cannot guarantee the same.