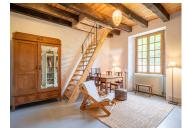

The house boasts spacious rooms (high ceilings) and three bedrooms, two of which are on the ground floor. Its current -somehow contemporary- decor gives it a refined, minimalist feel.

The exterior is divided into three terraces around the buildings that are easily accessible from each other, providing plenty of space to enjoy the property at different times of day.

#### DESCRIPTION

GROUND FLOOR Kitchen/dining room 32m<sup>2</sup> Salon 24m<sup>2</sup> Bedroom one 17m<sup>2</sup> Bathroom 13m<sup>2</sup> Bedroom two 12m<sup>2</sup> FIRST FLOOR Hallway 14m<sup>2</sup> Bedroom three 20m<sup>2</sup> Bathroom 14m<sup>2</sup>