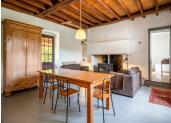

The house boasts spacious rooms (high ceilings) and three bedrooms, two of which are on the ground floor. Its current -somehow contemporary- decor gives it a refined, minimalist feel.

The exterior is divided into three terraces around the buildings that are easily accessible from each other, providing plenty of space to enjoy the property at different times of day.

#### DESCRIPTION

GROUND FLOOR Kitchen/dining room 32m<sup>2</sup> Salon 24m<sup>2</sup> Bedroom one 17m<sup>2</sup> Bathroom 13m<sup>2</sup> Bedroom two 12m<sup>2</sup> FIRST FLOOR Hallway 14m<sup>2</sup> Bedroom three 20m<sup>2</sup> Bathroom 14m<sup>2</sup>