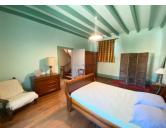

#### FIRST FLOOR:

A long hallway leads to

Bedroom One  $(4.4 \times 3m)$  with a window overlooking the garden, and exposed beams.

Bedroom Two (4.5  $\times$  3.3m) with exposed beams and large wardrobe

Separate WC

Bedroom Three or office (3.0  $\times$  5.5m) with window and storage space

Bathroom with vanity unit, bidet, bath, large cupboard and window overlooking the garden.

Salon  $(5.52 \times 3.75m)$  Very attractive room with large double windows overlooking the garden and front, with exposed beams and high ceiling.