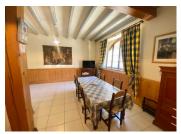

HOUSE 2 (currently used as a gîte ) GROUND FLOOR:

Kitchen  $(3.5 \times 3.2m)$  with double sink, storage, and windows overlooking the garden.

Dining room  $(4.12 \times 3.65m)$  with large double window overlooking the garden. Fireplace and parquet flooring.