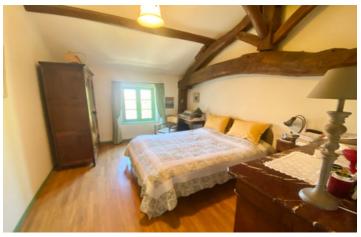

#### FIRST FLOOR:

A long hallway leads to

Bedroom One  $(4.4 \times 3m)$  with a window overlooking the garden, and exposed beams.

Bedroom Two (4.5  $\times$  3.3m) with exposed beams and large wardrobe

Separate WC

Bedroom Three or office (3.0  $\times$  5.5m) with window and storage space

Bathroom with vanity unit, bidet, bath, large cupboard and window overlooking the garden.

Salon  $(5.52 \times 3.75m)$  Very attractive room with large double windows overlooking the garden and front, with exposed beams and high ceiling.