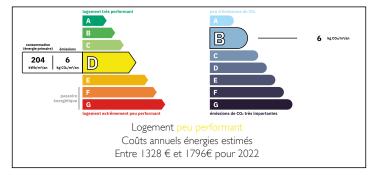

Ref: A22801SNM82

Very attractive character 5-bedroom family town house with annexe, courtyard, and garden. Ready-made B & B!











### ENERGY - DPE



# INFORMATION

| Town:       | Malause         |
|-------------|-----------------|
| Department: | Tarn-et-Garonne |
| Bed:        | 5               |
| Bath:       | 2               |
| Floor:      | 277 m2          |
| Plot Size:  | 451 m2          |

# IN BRIEF

This lovely stone and brick built house dates back to 1850 and has been restored keeping all of its charm and character. It is currently divided down the middle into two self-contained units making it perfect for a family home and gîte or perhaps two rental units. Both parts can be accessed from a pretty private courtyard. They could equally very easily be reunited to make one 5 bedroom house. Situated on the Route of the Compostelle and a famous cycle route, the gîte is popular with both hikers and cyclists.

The 277m<sup>2</