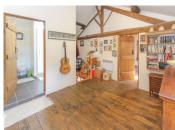

### DESCRIPTION

GROUND FLOOR:

Kitchen/dining room 44m<sup>2</sup>

Living room 23m<sup>2</sup>

Sitting room/bedroom 23m<sup>2</sup>

Conservatory IIm<sup>2</sup>

Bathroom/WC 5m<sup>2</sup>