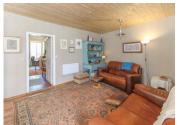

### DESCRIPTION

GROUND FLOOR:

Kitchen/dining room 44m<sup>2</sup>

Living room 23m<sup>2</sup>

Sitting room/bedroom 23m<sup>2</sup>

Conservatory IIm<sup>2</sup>

Bathroom/WC 5m<sup>2</sup>