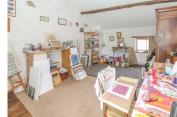

### DESCRIPTION

GROUND FLOOR:

Kitchen/dining room 44m<sup>2</sup>

Living room 23m<sup>2</sup>

Sitting room/bedroom 23m<sup>2</sup>

Conservatory IIm<sup>2</sup>

Bathroom/WC 5m<sup>2</sup>