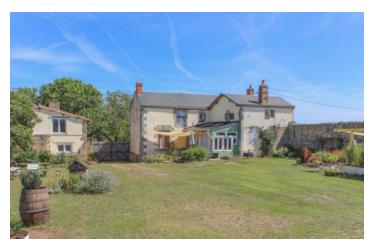

#### Large detached house in very quiet location with outbuildings and a gite to renovate

### IN BRIEF

Located just on the Deux Sèvres/Vienne border this is a practical, well-kept and well-equipped property in a peaceful rural location. All key amenities are available in nearby Airvault which has a large supermarket and DIY store on its outskirts with smaller shops, bars and restaurants in its historic centre. The property itself has been tastefully renovated to create a home that is both charming and practical. ln addition to the main accommodation there is separate and partly renovated gite as a potential source of additional income. Details of accommodation as follows:

# INFORMATION

Town: Marnes

Department: Deux-Sèvres

Bed: 4

2 Bath:

Floor: 181 m<sup>2</sup>

Plot Size: 4081 m2