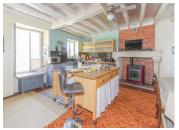

### DESCRIPTION

GROUND FLOOR:

Kitchen/dining room 44m<sup>2</sup>

Living room 23m<sup>2</sup>

Sitting room/bedroom 23m<sup>2</sup>

Conservatory IIm<sup>2</sup>

Bathroom/WC 5m<sup>2</sup>