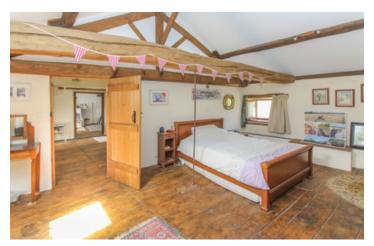

### DESCRIPTION

GROUND FLOOR:

Kitchen/dining room 44m<sup>2</sup>

Living room 23m<sup>2</sup>

Sitting room/bedroom 23m<sup>2</sup>

Conservatory IIm<sup>2</sup>

Bathroom/WC 5m<sup>2</sup>

#### FIRST FLOOR:

Landing 17m<sup>2</sup>

Bedroom 24m<sup>2</sup>

Bedroom 22m<sup>2</sup>

Bedroom 21m<sup>2</sup>

Shower room/WC 4m<sup>2</sup>