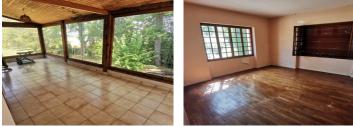

The ground floor comprises a 25.6 m<sup>2</sup> conservatory, a 9 m<sup>2</sup> kitchen, a 16.6 m<sup>2</sup> study, a 28 m<sup>2</sup> lounge/dining room, 2 16 m<sup>2</sup> bedrooms with fitted wardrobes, a 4.2 m<sup>2</sup> bathroom, toilet and corridor. Upstairs is an additional bedroom of approx. 28 m<sup>2</sup> with two small attics.

The property is in need of renovation, with single-glazed wooden joinery and wooden roller shutters. Mains drainage. Wood-fired boiler and electric radiators. Great potential.

Information about risks to which this property is exposed is available on the Géorisques website : https://www.georisques.gouv.fr