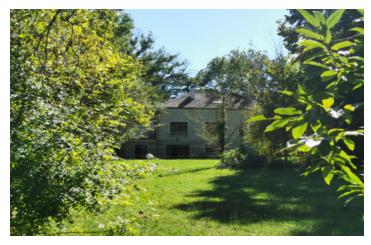

Charming character house to renovate with large plot. Near centre of Ribérac, market town with all amenities.

# IN BRIEF

Don't miss the opportunity to acquire this pretty family home hidden away in its green setting in the heart of Ribérac. With its 4 to 5 bedrooms and two shower rooms, 2 WCs, a large study next to the living room and dining room with attractive solid parquet flooring. Open fireplace with wood-burning stove. Kitchen and veranda. A garage, a cellar, a workshop and a boiler room for the wood-fired boiler. Swimming pool possible. Completely building land.

The roof was redone in 2022. Alarm system. Large garden of over 5000  $m^2$  with workshop, fruit trees and hundred-year-old oaks. On the hills above Ribérac and close to the town center.

NB. Quoted prices relate to euro transactions. Fluctuations in exchange rates are not the responsibility of the agency or those representing it. The agency and its representatives are not authorised to make or give guarantees relating to the property. These particulars do not form part of any contract but are to be taken as a general representation of the property. Any areas, measurements or distances are approximate. Text, photographs and plans, where applicable, are for guidance only. Leggett and its representatives have not tested services, equipment or facilities and cannot guarantee the same.