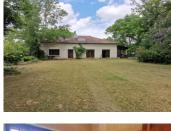

Charming character house to renovate with large plot. Near centre of Ribérac, market town with all amenities.

# IN BRIEF

Don't miss the opportunity to acquire this pretty family home hidden away in its green setting in the heart of Ribérac. With its 4 to 5 bedrooms and two shower rooms, 2 WCs, a large study next to the living room and dining room with attractive solid parquet flooring. Open fireplace with wood-burning stove. Kitchen and veranda. A garage, a cellar, a workshop and a boiler room for the wood-fired boiler. Swimming pool possible. Completely building land.

The roof was redone in 2022. Alarm system. Large garden of over 5000  $m^2$  with workshop, fruit trees and hundred-year-old oaks. On the hills above Ribérac and close to the town center.

NB. Quoted prices relate to euro transactions. Fluctuations in exchange rates are not the responsibility of the agency or those representing it. The agency and its representatives are not authorised to make or give guarantees relating to the property. These particulars do not form part of any contract but are to be taken as a general representation of the property. Any areas, measurements or distances are approximate. Text, photographs and plans, where applicable, are for guidance only. Leggett and its representatives have not tested services, equipment or facilities and cannot guarantee the same.