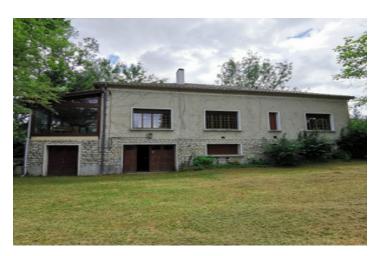

Charming character house to renovate with large plot. Near centre of Ribérac, market town with all amenities.

# IN BRIEF

Don't miss the opportunity to acquire this pretty family home hidden away in its green setting in the heart of Ribérac. With its 4 to 5 bedrooms and two shower rooms, 2 WCs, a large study next to the living room and dining room with attractive solid parquet flooring. Open fireplace with wood-burning stove. Kitchen and veranda. A garage, a cellar, a workshop and a boiler room for the wood-fired boiler. Swimming pool possible. Completely building land.

The roof was redone in 2022. Alarm system. Large garden of over 5000  $m^2$  with workshop, fruit trees and hundred-year-old oaks. On the hills above Ribérac and close to the town center.

NB. Quoted prices relate to euro transactions. Fluctuations in exchange rates are not the responsibility of the agency or those representing it. The agency and its representatives are not authorised to make or give guarantees relating to the property. These particulars do not form part of any contract but are to be taken as a general representation of the property. Any areas, measurements or distances are approximate. Text, photographs and plans, where applicable, are for guidance only. Leggett and its representatives have not tested services, equipment or facilities and cannot guarantee the same.