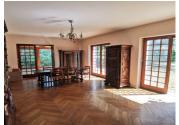

# IN BRIEF

Don't miss the opportunity to acquire this pretty family home hidden away in its green setting in the heart of Ribérac. With its 4 to 5 bedrooms and two shower rooms, 2 WCs, a large study next to the living room and dining room with attractive solid parquet flooring. Open fireplace with wood-burning stove. Kitchen and veranda. A garage, a cellar, a workshop and a boiler room for the wood-fired boiler. Swimming pool possible. Completely building land.

The ground floor comprises a 25.6 m<sup>2</sup> conservatory, a 9 m<sup>2</sup> kitchen, a 16.6 m<sup>2</sup> study, a 28 m<sup>2</sup> lounge/dining room, 2 16 m<sup>2</sup> bedrooms with fitted wardrobes, a 4.2 m<sup>2</sup> bathroom, toilet and corridor. Upstairs is an additional bedroom of approx. 28 m<sup>2</sup> with two small attics.