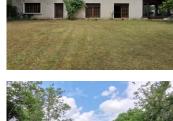

The roof was redone in 2022. Alarm system. Large garden of over 5000  $m^2$  with workshop, fruit trees and hundred-year-old oaks. On the hills above Ribérac and close to the town center.

NB. Quoted prices relate to euro transactions. Fluctuations in exchange rates are not the responsibility of the agency or those representing it. The agency and its representatives are not authorised to make or give guarantees relating to the property. These particulars do not form part of any contract but are to be taken as a general representation of the property. Any areas, measurements or distances are approximate. Text, photographs and plans, where applicable, are for guidance only. Leggett and its representatives have not tested services, equipment or facilities and cannot guarantee the same.