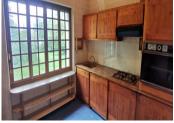

The ground floor comprises a 25.6 m<sup>2</sup> conservatory, a 9 m<sup>2</sup> kitchen, a 16.6 m<sup>2</sup> study, a 28 m<sup>2</sup> lounge/dining room, 2 16 m<sup>2</sup> bedrooms with fitted wardrobes, a 4.2 m<sup>2</sup> bathroom, toilet and corridor. Upstairs is an additional bedroom of approx. 28 m<sup>2</sup> with two small attics.