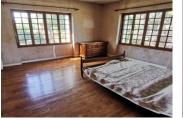

The ground floor comprises a 25.6 m<sup>2</sup> conservatory, a 9 m<sup>2</sup> kitchen, a 16.6 m<sup>2</sup> study, a 28 m<sup>2</sup> lounge/dining room, 2 16 m<sup>2</sup> bedrooms with fitted wardrobes, a 4.2 m<sup>2</sup> bathroom, toilet and corridor. Upstairs is an additional bedroom of approx. 28 m<sup>2</sup> with two small attics.