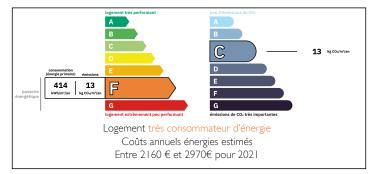

Charming character house to renovate with large plot. Near centre of Ribérac, market town with all amenities.















#### ENERGY - DPE



# INFORMATION

| Town:       | Ribérac  |  |
|-------------|----------|--|
| Department: | Dordogne |  |
| Bed:        | 4        |  |
| Bath:       | 2        |  |
| Floor:      | 130 m2   |  |
| Plot Size:  | 5000 m2  |  |
|             |          |  |

# IN BRIEF

Don't miss the opportunity to acquire this pretty family home hidden away in its green setting in the heart of Ribérac. With its 4 to 5 bedrooms and two shower rooms, 2 WCs, a large study next to the living room and dining room with attractive solid parquet flooring. Open fireplace with wood-burning stove. Kitchen and veranda. A garage, a cellar, a workshop and a boiler room for the wood-fired boiler. Swimming pool possible. Completely building land.

The roof was redone in 2022. Alarm system. Large garden of over 5000  $m^2