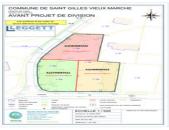

### IN BRIEF

Building land of 882m2 in the lovely village of Saint-Gilles-Vieux-Marche, just 10 minutes drive from the beautiful tourist spot of Lac de Guerlédan with it's nature walks, beaches, bars, restaurants and watersport activities.

The land parcel is one of two available, both are situated in a quiet quarter with no passing traffic, yet a short walk to the village centre (with it's well reviewed bar/hotel-restaurant). The land benefits from a view towards the Étang de Poulancre.

Not in a subdivision, not serviced (estimated price of around €4500).

NB. Quoted prices relate to euro transactions. Fluctuations in exchange rates are not the responsibility of the agency or those representing it. The agency and its representatives are not authorised to make or give guarantees relating to the property. These particulars do not form part of any contract but are to be taken as a general representation of the property. Any areas, measurements or distances are approximate. Text, photographs and plans, where applicable, are for guidance only. Leggett and its representatives have not tested services, equipment or facilities and cannot guarantee the same.