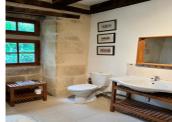

En-suite 4,59m2 (shower, hand basin with vanity unit, wc, rear aspect, tiled flooring)

Bedroom 2 - 19,6m2 (front aspect, carpet, exposed stone walls, beams, separate dressing area)

Bedroom 3 - 16,9m2 (rear aspect, carpet exposed stone walls, beams, separate dressing area, built-in cupboard with hot water tank)

Office/Bedroom 4 - 6,5m2 (front aspect, carpet) Family bathroom - 6,96m2 walk-in shower, wc, hand basin, tiled floor, rear aspect

SECOND FLOOR

Loft space 43,7m2 habitable space...

International: +33 (0)5 53 60 84 88 France: 0033 (0)553 608 488 FAX: 0033 (0)553 566 257 \*All prices include agency fees. Leggett Immobilier 42 Route de Ribérac 24340 La Rochebeaucourt France Tel: 08 00 73 57 45 Email: info@leggett.fr