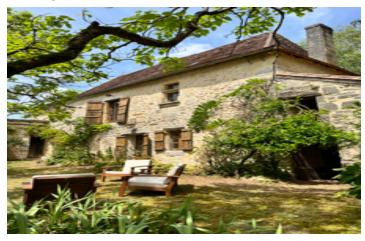

### IN BRIEF

This charming south facing property is situated in a countryside location, surrounded by fields to the rear and side aspects and is just a short drive to Périgueux, the Capital of the Dordogne. The local village of Sorges is well known for its Truffles and has a supermarket, bakery, village shop, school, bar/restaurant, doctor, dentist and chemist and is 2kms. Thiviers, a market town, has all commerces and a train station and is reached with 10 minutes.

Situated around a courtyard with mature trees and plants, the house is charming, full of character and very pretty. The detached barn 208m2 has an adjoining wood store to the front aspect. The property also has an ancient pigsty building and a bread oven. The garden is mostly laid to lawn, is flat and has numerous...

#### DESCRIPTION

The house is in a good condition throughout and benefits from large spacious rooms, exposed stone walls and beam features, there are two wood burners on the ground floor and no form of heating on the first floor but there is an electric heater in each bathroom, a 2nd floor loft aspect which is perfect to add further habitable space. The property is serviced by a septic tank which conforms to current regulations.