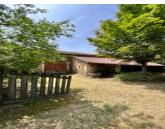

Situated around a courtyard with mature trees and plants, the house is charming, full of character and very pretty. The detached barn 208m2 has an adjoining wood store to the front aspect. The property also has an ancient pigsty building and a bread oven. The garden is mostly laid to lawn, is flat and has numerous...