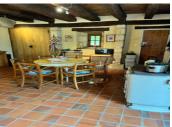

Kitchen 31,79m2 (rear aspect, Wood burning stove, tiled flooring, double doors to rear terrace, exposed stone walls, beams, tiled flooring, door to utility room)

Utility room with separate wc and separate shower 7m2 (plumbing for washing machine, separate wc, separate shower room, door to front aspect)