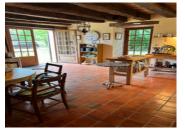

Kitchen 31,79m2 (rear aspect, Wood burning stove, tiled flooring, double doors to rear terrace, exposed stone walls, beams, tiled flooring, door to utility room)

Utility room with separate wc and separate shower 7m2 (plumbing for washing machine, separate wc, separate shower room, door to front aspect)