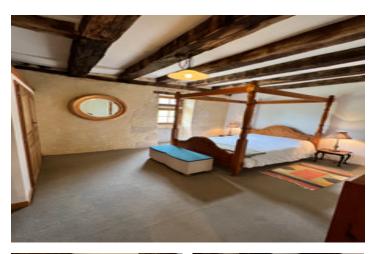

#### FIRST FLOOR

Landing/seating area 13,78m2 (window to rear aspect, carpet, exposed stone walls, beams, staircase to loft aspect)

Bedroom I - 17m2 (front aspect, carpet, exposed stone walls, beams, fitted wardrobe)

En-suite 4,59m2 (shower, hand basin with vanity unit, wc, rear aspect, tiled flooring)

Bedroom 2 - 19,6m2 (front aspect, carpet, exposed stone walls, beams, separate dressing area)

Bedroom 3 - 16,9m2 (rear aspect, carpet exposed stone walls, beams, separate dressing area, built-in cupboard with hot water tank)