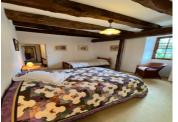

#### FIRST FLOOR

Landing/seating area 13,78m2 (window to rear aspect, carpet, exposed stone walls, beams, staircase to loft aspect)

Bedroom I - 17m2 (front aspect, carpet, exposed stone walls, beams, fitted wardrobe)

En-suite 4,59m2 (shower, hand basin with vanity unit, wc, rear aspect, tiled flooring)

Bedroom 2 - 19,6m2 (front aspect, carpet, exposed stone walls, beams, separate dressing area)

Bedroom 3 - 16,9m2 (rear aspect, carpet exposed stone walls, beams, separate dressing area, built-in cupboard with hot water tank)