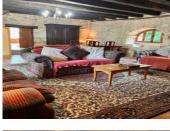

#### HOUSE

GROUND FLOOR

Living room 45,56m2 (south facing front door, dual aspect windows, exposed stone walls, beams, stone fireplace with wood burner, ancient stone sink, tiled flooring, staircase to 1st floor)