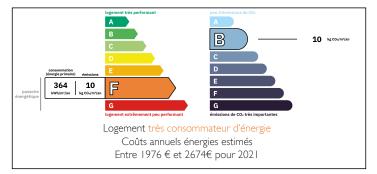

Gorgeous 16th c. detached south facing property, characterful. 200m2 Barn, 2 acres + walnut trees - Dordogne















#### ENERGY - DPE



# INFORMATION

| Town:<br>Department: | Sorges et Ligueux en<br>Périgord<br>Dordogne |
|----------------------|----------------------------------------------|
| Bed:                 | 4                                            |
| Bath:                | 2                                            |
| Floor:               | 169 m2                                       |
| Plot Size:           | 8296 m2                                      |

### IN BRIEF

This charming south facing property is situated in a countryside location, surrounded by fields to the rear and side aspects and is just a short drive to Périgueux, the Capital of the Dordogne. The local village of Sorges is well known for its Truffles and has a supermarket, bakery, village shop, school, bar/restaurant, doctor, dentis