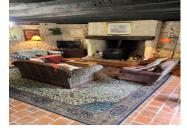

#### DESCRIPTION

The house is in a good condition throughout and benefits from large spacious rooms, exposed stone walls and beam features, there are two wood burners on the ground floor and no form of heating on the first floor but there is an electric heater in each bathroom, a 2nd floor loft aspect which is perfect to add further habitable space. The property is serviced by a septic tank which conforms to current regulations.

#### HOUSE

GROUND FLOOR

Living room 45,56m2 (south facing front door, dual aspect windows, exposed stone walls, beams, stone fireplace with wood burner, ancient stone sink, tiled flooring, staircase to 1st floor)