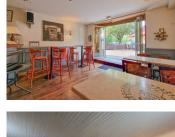

### IN BRIEF

- Restaurant/bar sits 40 to 45 covers + Terrace for the warmer months (must ask the marie every year) from 25 up to 65 covers

- Kitchen washing-up post
- Storage
- 2 WC

Monthy rent for the premises 784,35 €