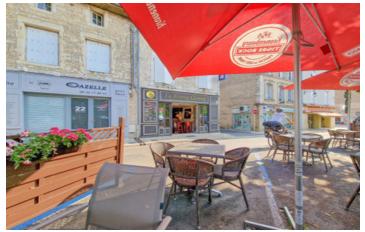

#### Restaurant, café, bar, catering business

### IN BRIEF

- Restaurant/bar sits 40 to 45 covers + Terrace for the warmer months (must ask the marie every year) from 25 up to 65 covers

- Kitchen washing-up post
- Storage
- 2 WC

Monthy rent for the premises 784,35 €