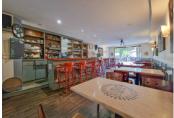

### IN BRIEF

- Restaurant/bar sits 40 to 45 covers + Terrace for the warmer months (must ask the marie every year) from 25 up to 65 covers

- Kitchen washing-up post
- Storage
- 2 WC

Monthy rent for the premises 784,35 €