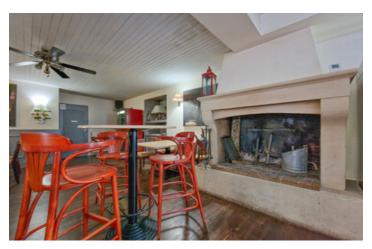

### IN BRIEF

- Restaurant/bar sits 40 to 45 covers + Terrace for the warmer months (must ask the marie every year) from 25 up to 65 covers

- Kitchen washing-up post
- Storage
- 2 WC

Monthy rent for the premises 784,35 €