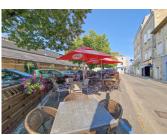

#### Restaurant, café, bar, catering business

### IN BRIEF

- Restaurant/bar sits 40 to 45 covers + Terrace for the warmer months (must ask the marie every year) from 25 up to 65 covers

- Kitchen washing-up post
- Storage
- 2 WC

Monthy rent for the premises 784,35 €