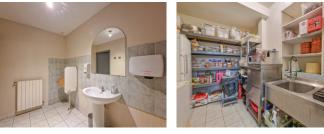

### IN BRIEF

- Restaurant/bar sits 40 to 45 covers + Terrace for the warmer months (must ask the marie every year) from 25 up to 65 covers

- Kitchen washing-up post
- Storage
- 2 WC

Monthy rent for the premises 784,35 €