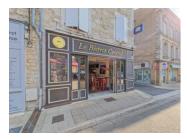

#### Restaurant, café, bar, catering business

### IN BRIEF

- Restaurant/bar sits 40 to 45 covers + Terrace for the warmer months (must ask the marie every year) from 25 up to 65 covers

- Kitchen washing-up post
- Storage
- 2 WC

Monthy rent for the premises 784,35 €