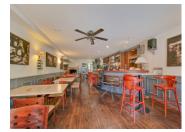

#### Restaurant, café, bar, catering business

### IN BRIEF

- Restaurant/bar sits 40 to 45 covers + Terrace for the warmer months (must ask the marie every year) from 25 up to 65 covers

- Kitchen washing-up post
- Storage
- 2 WC

Monthy rent for the premises 784,35 €