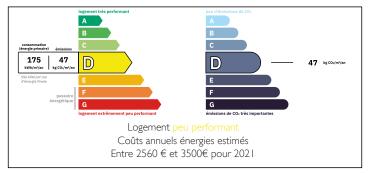

Ref: A22598SNM81

#### Stunning character home in a prime location with land, pool, and gorgeous views of Monclar de Quercy















#### ENERGY - DPE



# INFORMATION

| Town:       | Montdurausse |
|-------------|--------------|
| Department: | Tarn         |
| Bed:        | 3            |
| Bath:       | 2            |
| Floor:      | 191 m2       |
| Plot Size:  | 23811 m2     |

# IN BRIEF

#### FANTASTIC LOCATION! HUGE POTENTIAL

Lovely traditional house set on over 20,000m<sup>2</sup> of mature gardens and woodland, offering complete privacy. Accessed via a 300m track, the property includes a private swimming pool with a sun terrace and pool house, just 5 minutes' drive from Monclar's picturesque lakes and leisure base.

Inside, the home features three spacious bedrooms (with the potential for a fourth on the ground floor), an office, a bright living room with garden views, a dining room with a log burner, a fully equipped kitchen