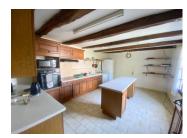

Kitchen (20m<sup>2</sup>): Fully equipped with an oven, hob, extractor, and central island. The wooden kitchen units are in excellent condition.

Utility Room (24m<sup>2</sup>): A large, practical space, or back kitchen, with access to the garden.