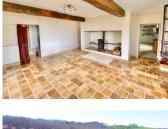

Bathroom  $(12m^2)$ : Modern with a walk-in shower, bath, basin, and vanity unit.

Living Room (31m<sup>2</sup>): Bright, spacious room with beams, original features, and two sets of double windows opening onto the garden. Accessed through double French doors.