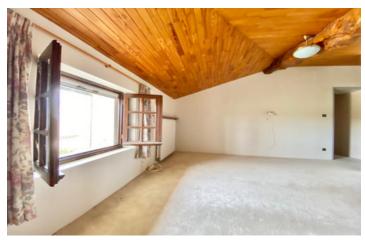

Library (25m<sup>2</sup>) (or Office): A charming space with garden views, a fireplace, and a wood-burning stove. The property benefits from oil-fired heating throughout.

#### FIRST FLOOR

Bedroom 1 (20m<sup>2</sup>): Spacious room with an ensuite shower room and a small dressing area. Access to a large attic via two stairs.

Bedroom 2  $(21m^2)$ : Bright room with two sets of windows overlooking the garden, wooden ceiling, and a handbasin.