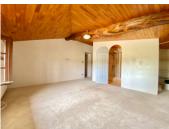

#### GROUND FLOOR

Entrance Hall: Welcoming with doors leading to various rooms.

Dining Room (30m<sup>2</sup>): Spacious, with two sets of double windows opening onto the garden, a fireplace with a traditional and attractive wood-burning stove.

Bathroom  $(12m^2)$ : Modern with a walk-in shower, bath, basin, and vanity unit.

Living Room (31m<sup>2</sup>): Bright, spacious room with beams, original features, and two sets of double windows opening onto the garden. Accessed through double French doors.