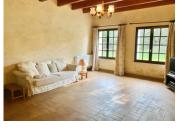

Bathroom  $(12m^2)$ : Modern with a walk-in shower, bath, basin, and vanity unit.

Living Room (31m<sup>2</sup>): Bright, spacious room with beams, original features, and two sets of double windows opening onto the garden. Accessed through double French doors.

Library (25m<sup>2</sup>) (or Office): A charming space with garden views, a fireplace, and a wood-burning stove. The property benefits from oil-fired heating throughout.