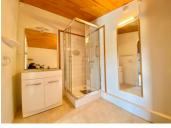

Bathroom  $(12m^2)$ : Modern with a walk-in shower, bath, basin, and vanity unit.

Living Room (31m<sup>2</sup>): Bright, spacious room with beams, original features, and two sets of double windows opening onto the garden. Accessed through double French doors.