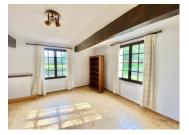

#### FIRST FLOOR

Bedroom 1 (20m<sup>2</sup>): Spacious room with an ensuite shower room and a small dressing area. Access to a large attic via two stairs.

Bedroom 2  $(21m^2)$ : Bright room with two sets of windows overlooking the garden, wooden ceiling, and a handbasin.

Bedroom 3 (20m<sup>2</sup>): Another good-sized room with a handbasin and mirror.

International: +33 (0)5 53 60 84 88 France: 0033 (0)553 608 488 FAX: 0033 (0)553 566 257 \*All prices include agency fees.