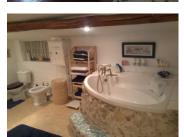

# IN BRIEF

Large stone maison de maitre style house that used to be the village bakery, offering large rustic kitchen with bread oven, beams, leaded windows and stable door to courtyard terrace. Separate dining room with beamed ceiling and wood burner, lounge with beamed ceiling and wood burner, large family bathroom with corner bath and shower, 2 good size bedrooms, one with shower, and access to rear terrace, a smaller single bedroom used as office, and a large master bedroom with washbasin. small laundry with WC accessible from outside.