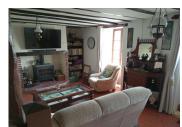

# IN BRIEF

Large stone maison de maitre style house that used to be the village bakery, offering large rustic kitchen with bread oven, beams, leaded windows and stable door to courtyard terrace. Separate dining room with beamed ceiling and wood burner, lounge with beamed ceiling and wood burner, large family bathroom with corner bath and shower, 2 good size bedrooms, one with shower, and access to rear terrace, a smaller single bedroom used as office, and a large master bedroom with washbasin. small laundry with WC accessible from outside.