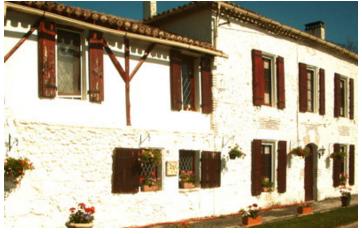

# IN BRIEF

Large stone maison de maitre style house that used to be the village bakery, offering large rustic kitchen with bread oven, beams, leaded windows and stable door to courtyard terrace. Separate dining room with beamed ceiling and wood burner, lounge with beamed ceiling and wood burner, large family bathroom with corner bath and shower, 2 good size bedrooms, one with shower, and access to rear terrace, a smaller single bedroom used as office, and a large master bedroom with washbasin. small laundry with WC accessible from outside.