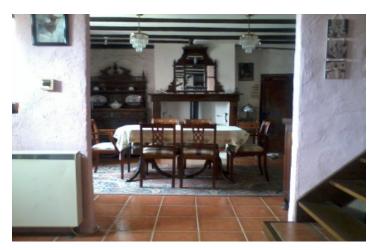

# IN BRIEF

Large stone maison de maitre style house that used to be the village bakery, offering large rustic kitchen with bread oven, beams, leaded windows and stable door to courtyard terrace. Separate dining room with beamed ceiling and wood burner, lounge with beamed ceiling and wood burner, large family bathroom with corner bath and shower, 2 good size bedrooms, one with shower, and access to rear terrace, a smaller single bedroom used as office, and a large master bedroom with washbasin. small laundry with WC accessible from outside.