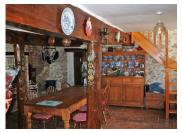

# IN BRIEF

Large stone maison de maitre style house that used to be the village bakery, offering large rustic kitchen with bread oven, beams, leaded windows and stable door to courtyard terrace. Separate dining room with beamed ceiling and wood burner, lounge with beamed ceiling and wood burner, large family bathroom with corner bath and shower, 2 good size bedrooms, one with shower, and access to rear terrace, a smaller single bedroom used as office, and a large master bedroom with washbasin. small laundry with WC accessible from outside.