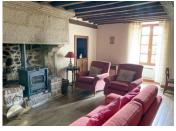

# DESCRIPTION

Historical charm awaits in this convenient lock-up-and-leave terraced property, believed to be the former priest's house.

Featuring an entry hallway (12m²), stairs to the first floor,

lounge  $(17m^2)$  with impressive stone fireplace, wooden floor and beams