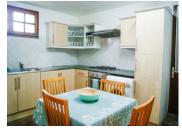

kitchen (14m²)

bathroom (4m<sup>2</sup>)

separate WC (Im²)

open landing (16m²) with curtained sleeping area, wooden floor

small room (3m<sup>2</sup>) currently with a single bed, leading to main bedroom (13m<sup>2</sup>) with countryside views. WC (macerator) and washbasin (3m<sup>2</sup>).