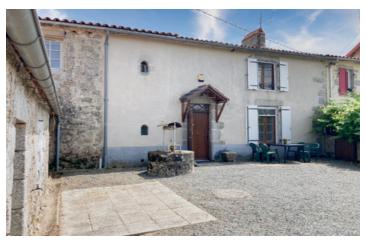

Ref: A22587NHA79

Price: 77 000 EUR

agency fees included: 10 % TTC to be paid by the buyer (70 000 EUR without fees)

Idyllic rural retreat: Charming cottage in a Gâtine countryside village.

# DESCRIPTION

Historical charm awaits in this convenient lock-up-and-leave terraced property, believed to be the former priest's house.

Featuring an entry hallway (12m²), stairs to the first floor,

lounge  $(17m^2)$  with impressive stone fireplace, wooden floor and beams

Enjoy the gravelled enclosed courtyard for outdoor dining and relaxation.

Garage with an old bread oven adds a touch of character to the property

Additional land parcel (I 07 Im²) with original 'lavoir'.