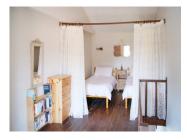

kitchen (14m²)

bathroom (4m<sup>2</sup>)

separate WC (Im²)

open landing (16m²) with curtained sleeping area, wooden floor

small room (3m<sup>2</sup>) currently with a single bed, leading to main bedroom (13m<sup>2</sup>) with countryside views. WC (macerator) and washbasin (3m<sup>2</sup>).