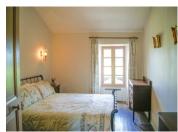

kitchen (14m²)

bathroom (4m<sup>2</sup>)

separate WC (Im²)

open landing (16m²) with curtained sleeping area, wooden floor

small room (3m<sup>2</sup>) currently with a single bed, leading to main bedroom (13m<sup>2</sup>) with countryside views. WC (macerator) and washbasin (3m<sup>2</sup>).