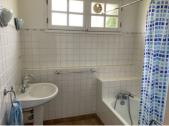

kitchen (14m²)

bathroom (4m<sup>2</sup>)

separate WC (Im²)

open landing (16m²) with curtained sleeping area, wooden floor

small room (3m<sup>2</sup>) currently with a single bed, leading to main bedroom (13m<sup>2</sup>) with countryside views. WC (macerator) and washbasin (3m<sup>2</sup>).