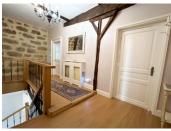

#### FIRST FLOOR

Landing (12.89 m<sup>2</sup>) wooden floor, exposed beams Bedroom I (18.69 m<sup>2</sup>) with ensuite Ensuite (4.13 m<sup>2</sup>) with shower, toilet, heated towel rail and handbasin Bedroom 2 (19.44 m<sup>2</sup>) Bedroom 3 (17.92 m<sup>2</sup>) Bedroom 4 (19 m<sup>2</sup>) Shower Room (5.23 m<sup>2</sup>) with shower, toilet, handbasin and heated towel rail Attic above