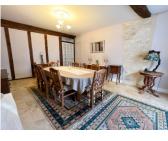

Ground Floor

Dining Room  $(19.28m^2)$  Travertine , glazed door front door, exposed beams.

Sitting Room  $(21 \text{ m}^2)$  Travertine floor, pellet stove, French doors to garden

Kitchen (19.44 m<sup>2</sup>) recently furnished and equipped Utility Room (2.69 m<sup>2</sup>)