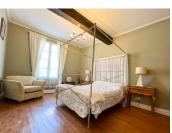

#### FIRST FLOOR

Landing (12.89 m<sup>2</sup>) wooden floor, exposed beams Bedroom I (18.69 m<sup>2</sup>) with ensuite Ensuite (4.13 m<sup>2</sup>) with shower, toilet, heated towel rail and handbasin Bedroom 2 (19.44 m<sup>2</sup>) Bedroom 3 (17.92 m<sup>2</sup>) Bedroom 4 (19 m<sup>2</sup>) Shower Room (5.23 m<sup>2</sup>) with shower, toilet, handbasin and heated towel rail Attic above