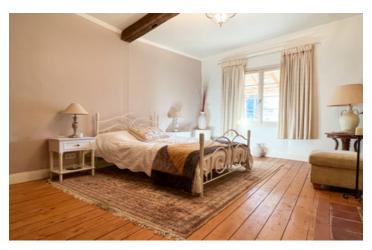

#### FIRST FLOOR

Landing (12.89 m<sup>2</sup>) wooden floor, exposed beams Bedroom I (18.69 m<sup>2</sup>) with ensuite Ensuite (4.13 m<sup>2</sup>) with shower, toilet, heated towel rail and handbasin Bedroom 2 (19.44 m<sup>2</sup>) Bedroom 3 (17.92 m<sup>2</sup>) Bedroom 4 (19 m<sup>2</sup>) Shower Room (5.23 m<sup>2</sup>) with shower, toilet, handbasin and heated towel rail Attic above