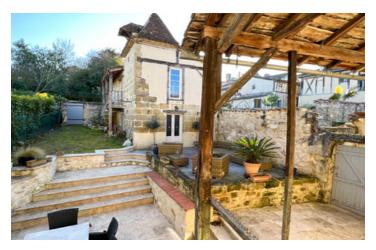

## IN BRIEF

Situated in the heart of a picturesque village, this spacious home has been beautifully renovated to create a stylish and characterful home with a beautiful walled garden, 2 separate patios for alfresco living and a stone pigeonnier which is already partially renovated. The house comprises on the ground floor ;sitting room, dining room, kitchen, utility room, bathroom and garage. On the first floor 4 large bedrooms, one ensuite and a further shower room. This beautifully presented house is only 30 mins from Bergerac airport and within easy reach of Eymet and Issigeac.

#### OUTSIDE

A beautiful outdoor seating area with 2 separate patio areas, a grassed area and a stone piegeonnier which is already partially renovated..

Information about risks to which this property is exposed is available on the Géorisques website : https://www.georisques.gouv.fr