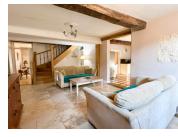

# DESCRIPTION

Recently renovated this house further benefits from double glazing, underfloor heating in certain rooms and a pellet stove in the sitting room. The house is on mains drains.

The accommodation:

Ground Floor

Dining Room  $(19.28m^2)$  Travertine , glazed door front door, exposed beams.

Sitting Room  $(21 \text{ m}^2)$  Travertine floor, pellet stove, French doors to garden

Kitchen (19.44 m<sup>2</sup>) recently furnished and equipped Utility Room (2.69 m<sup>2</sup>)