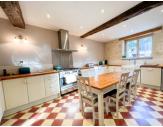

Ground Floor

Dining Room  $(19.28m^2)$  Travertine , glazed door front door, exposed beams.

Sitting Room  $(21 \text{ m}^2)$  Travertine floor, pellet stove, French doors to garden

Kitchen (19.44 m<sup>2</sup>) recently furnished and equipped Utility Room (2.69 m<sup>2</sup>)