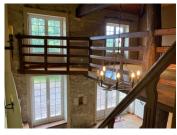

On the ground floor a large entrance hall, a fitted kitchen with adjoining dining room, 2 large living rooms, a bathroom, WC and a first garage.

Upstairs, a mezzanine, 4 bedrooms, one of which is accessed through another bedroom.

from the dining room you access a second living room of  $30\text{m}^2$  giving you access to the mezzanine of  $17\text{m}^2$ 

Upstairs, a landing of 8m<sup>2</sup> brings you to the 3 bedrooms of 8m<sup>2</sup>, 13m<sup>2</sup> and the last one being in a row, either 2 bedrooms of 9m<sup>2</sup> or a large bedroom of 18m<sup>2</sup>.