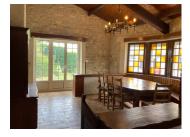

from the dining room you access a second living room of  $30\text{m}^2$  giving you access to the mezzanine of  $17\text{m}^2$ 

Upstairs, a landing of 8m<sup>2</sup> brings you to the 3 bedrooms of 8m<sup>2</sup>, 13m<sup>2</sup> and the last one being in a row, either 2 bedrooms of 9m<sup>2</sup> or a large bedroom of 18m<sup>2</sup>.