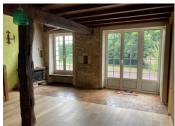

On the ground floor a large entrance hall, a fitted kitchen with adjoining dining room, 2 large living rooms, a bathroom, WC and a first garage.

Upstairs, a mezzanine, 4 bedrooms, one of which is accessed through another bedroom.

adjoining garage of 25m<sup>2</sup>

a toilet

a bathroom with shower, bathtub and sink of 7m<sup>2</sup>

a cellar of 8m<sup>2</sup>

In the continuity of the corridor

a 20m² fitted kitchen opening onto a 19m² dining room