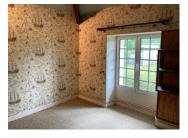

On the ground floor a large entrance hall, a fitted kitchen with adjoining dining room, 2 large living rooms, a bathroom, WC and a first garage.

Upstairs, a mezzanine, 4 bedrooms, one of which is accessed through another bedroom.

from the dining room you access a second living room of  $30\text{m}^2$  giving you access to the mezzanine of  $17\text{m}^2$ 

Upstairs, a landing of 8m<sup>2</sup> brings you to the 3 bedrooms of 8m<sup>2</sup>, 13m<sup>2</sup> and the last one being in a row, either 2 bedrooms of 9m<sup>2</sup> or a large bedroom of 18m<sup>2</sup>.