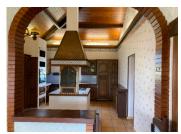

adjoining garage of 25m<sup>2</sup>

a toilet

a bathroom with shower, bathtub and sink of 7m<sup>2</sup>

a cellar of 8m<sup>2</sup>

In the continuity of the corridor

a 20m² fitted kitchen opening onto a 19m² dining room