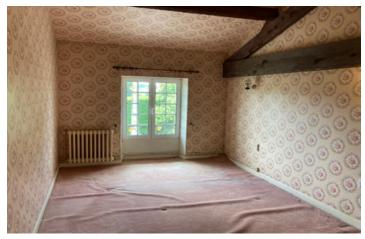

On the ground floor a large entrance hall, a fitted kitchen with adjoining dining room, 2 large living rooms, a bathroom, WC and a first garage.

Upstairs, a mezzanine, 4 bedrooms, one of which is accessed through another bedroom.

from the dining room you access a second living room of  $30\text{m}^2$  giving you access to the mezzanine of  $17\text{m}^2$ 

Upstairs, a landing of 8m<sup>2</sup> brings you to the 3 bedrooms of 8m<sup>2</sup>, 13m<sup>2</sup> and the last one being in a row, either 2 bedrooms of 9m<sup>2</sup> or a large bedroom of 18m<sup>2</sup>.