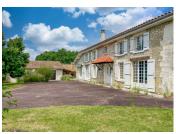

#### IN BRIFF

Located in the south of the Charente department, 5 minutes from Baignes, this beautiful stone house offers you a magnificent and peaceful living environment.

This property is detached, without vis-à-vis and no neighbours nearby. Access is via an electric gate onto a private driveway.

On the ground floor a large entrance hall, a fitted kitchen with adjoining dining room, 2 large living rooms, a bathroom, WC and a first garage.

Upstairs, a mezzanine, 4 bedrooms, one of which is accessed through another bedroom.

Outside a covered terrace with barbecue A workbench and a second garage Outbuildings: pig bay, small house to renovate. Bread oven

**ENERGY - DPE** 

NB. Quoted prices relate to euro transactions. Fluctuations in exchange rates are not the responsibility of the agency or those representing it. The agency and its representatives are not authorised to make or give guarantees relating to the property. These particulars do not form part of any contract but are to be taken as a general representation of the property. Any areas, measurements or distances are approximate. Text, photographs and plans, where applicable, are for guidance only. Leggett and its representatives have not tested services, equipment or facilities and cannot guarantee the same.