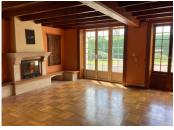

On the ground floor a large entrance hall, a fitted kitchen with adjoining dining room, 2 large living rooms, a bathroom, WC and a first garage.

Upstairs, a mezzanine, 4 bedrooms, one of which is accessed through another bedroom.

# DESCRIPTION

MORE PHOTOS AVAILABLE AND PLAN OF THE HOUSE ON REQUEST

On the ground floor

Entrance hall 17m<sup>2</sup>

On the right a first living room 33m<sup>2</sup> with an wood stove

At the end of the entrance hall you access a corridor of  $13\text{m}^2$ 