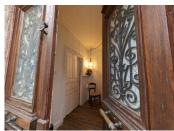

### DESCRIPTION

From the little-used roadside, the beautiful wrought iron entrance door sets the tone. It opens onto a beautiful 7m2 hallway that leads into a 24m2 kitchen with double doors, one of which opens directly onto the lovely terrace. This room is fitted with a wood-burning stove and plenty of storage space. The architectural details of fine bourgeois houses are striking throughout: parquet flooring, fireplaces, woodwork with attractive frames....A bright 15m2 lounge on the garden side adjoins the kitchen. The lounge can also be accessed from the entrance hall. We now return to the 1st floor via the beautiful wooden and wrought iron spiral staircase, arriving on the 10m2 landing that houses the first 15m2 bedroom, which communicates with a 7m2 shower room with WC, a second 11m2 bedroom that also communicates with this shower room, and finally, back on the landing, a WC and shower complete this level.