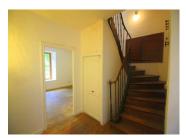

### DESCRIPTION

From the little-used roadside, the beautiful wrought iron entrance door sets the tone. It opens onto a beautiful 7m2 hallway that leads into a 24m2 kitchen with double doors, one of which opens directly onto the lovely terrace. This room is fitted with a wood-burning stove and plenty of storage space. The architectural details of fine bourgeois houses are striking throughout: parquet flooring, fireplaces, woodwork with attractive frames....A bright 15m2 lounge on the garden side adjoins the kitchen. The lounge can also be accessed from the entrance hall. We now return to the 1st floor via the beautiful wooden and wrought iron spiral staircase, arriving on the 10m2 landing that houses the first 15m2 bedroom, which communicates with a 7m2 shower room with WC, a second 11m2 bedroom that also communicates with this shower room, and finally, back on the landing, a WC and shower complete this level.

The staircase then leads to the second floor, which has the same layout with its two bedrooms and large I Im2 bathroom. A few more steps take you up to the fully insulated attic.

Back on the ground floor, and in the kitchen, we head out onto the terrace, which is so peaceful, what a privileged space!