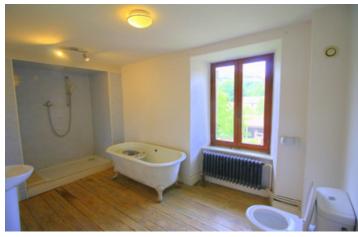

### DESCRIPTION

From the little-used roadside, the beautiful wrought iron entrance door sets the tone. It opens onto a beautiful 7m2 hallway that leads into a 24m2 kitchen with double doors, one of which opens directly onto the lovely terrace. This room is fitted with a wood-burning stove and plenty of storage space. The architectural details of fine bourgeois houses are striking throughout: parquet flooring, fireplaces, woodwork with attractive frames....A bright 15m2 lounge on the garden side adjoins the kitchen. The lounge can also be accessed from the entrance hall. We now return to the 1st floor via the beautiful wooden and wrought iron spiral staircase, arriving on the 10m2 landing that houses the first 15m2 bedroom, which communicates with a 7m2 shower room with WC, a second 11m2 bedroom that also communicates with this shower room, and finally, back on the landing, a WC and shower complete this level.

The staircase then leads to the second floor, which has the same layout with its two bedrooms and large I Im2 bathroom. A few more steps take you up to the fully insulated attic.

Back on the ground floor, and in the kitchen, we head out onto the terrace, which is so peaceful, what a privileged space!