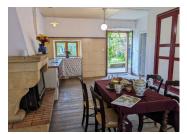

### DESCRIPTION

From the little-used roadside, the beautiful wrought iron entrance door sets the tone. It opens onto a beautiful 7m2 hallway that leads into a 24m2 kitchen with double doors, one of which opens directly onto the lovely terrace. This room is fitted with a wood-burning stove and plenty of storage space. The architectural details of fine bourgeois houses are striking throughout: parquet flooring, fireplaces, woodwork with attractive frames....A bright 15m2 lounge on the garden side adjoins the kitchen. The lounge can also be accessed from the entrance hall. We now return to the 1st floor via the beautiful wooden and wrought iron spiral staircase, arriving on the 10m2 landing that houses the first 15m2 bedroom, which communicates with a 7m2 shower room with WC, a second 11m2 bedroom that also communicates with this shower room, and finally, back on the landing, a WC and shower complete this level.