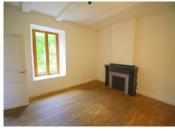

### DESCRIPTION

From the little-used roadside, the beautiful wrought iron entrance door sets the tone. It opens onto a beautiful 7m2 hallway that leads into a 24m2 kitchen with double doors, one of which opens directly onto the lovely terrace. This room is fitted with a wood-burning stove and plenty of storage space. The architectural details of fine bourgeois houses are striking throughout: parquet flooring, fireplaces, woodwork with attractive frames....A bright 15m2 lounge on the garden side adjoins the kitchen. The lounge can also be accessed from the entrance hall. We now return to the 1st floor via the beautiful wooden and wrought iron spiral staircase, arriving on the 10m2 landing that houses the first 15m2 bedroom, which communicates with a 7m2 shower room with WC, a second 11m2 bedroom that also communicates with this shower room, and finally, back on the landing, a WC and shower complete this level.