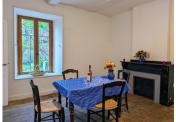

### DESCRIPTION

From the little-used roadside, the beautiful wrought iron entrance door sets the tone. It opens onto a beautiful 7m2 hallway that leads into a 24m2 kitchen with double doors, one of which opens directly onto the lovely terrace. This room is fitted with a wood-burning stove and plenty of storage space. The architectural details of fine bourgeois houses are striking throughout: parquet flooring, fireplaces, woodwork with attractive frames....A bright 15m2 lounge on the garden side adjoins the kitchen. The lounge can also be accessed from the entrance hall. We now return to the 1st floor via the beautiful wooden and wrought iron spiral staircase, arriving on the 10m2 landing that houses the first 15m2 bedroom, which communicates with a 7m2 shower room with WC, a second 11m2 bedroom that also communicates with this shower room, and finally, back on the landing, a WC and shower complete this level.