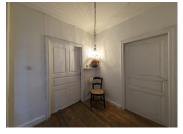

### DESCRIPTION

From the little-used roadside, the beautiful wrought iron entrance door sets the tone. It opens onto a beautiful 7m2 hallway that leads into a 24m2 kitchen with double doors, one of which opens directly onto the lovely terrace. This room is fitted with a wood-burning stove and plenty of storage space. The architectural details of fine bourgeois houses are striking throughout: parquet flooring, fireplaces, woodwork with attractive frames....A bright 15m2 lounge on the garden side adjoins the kitchen. The lounge can also be accessed from the entrance hall. We now return to the 1st floor via the beautiful wooden and wrought iron spiral staircase, arriving on the 10m2 landing that houses the first 15m2 bedroom, which communicates with a 7m2 shower room with WC, a second 11m2 bedroom that also communicates with this shower room, and finally, back on the landing, a WC and shower complete this level.