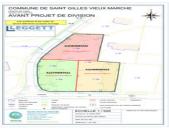

#### IN BRIEF

Building land of 882m2 in the lovely village of Saint-Gilles-Vieux-Marche, just 10 minutes drive from the beautiful tourist spot of Lac de Guerlédan with it's nature walks, beaches, bars, restaurants and watersport activities.

The land parcel is one of two available, both are situated in a quiet quarter with no passing traffic, yet a short walk to the village centre (with it's well reviewed bar/hotel-restaurant). The land benefits from a view towards the Étang de Poulancre.

### DESCRIPTION

Building land of 882m2 in the lovely village of Saint-Gilles-Vieux-Marche, just 10 minutes drive from the beautiful tourist spot of Lac de Guerlédan with it's nature walks, beaches, bars, restaurants and watersport activities.