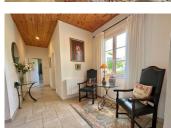

### IN BRIEF

Beautifully presented and well cared for 5 bedroomed property, with 4 ground floor bedrooms and 2 shower rooms. Beautiful and large kitchen with wood burning stove and door leading out to a terrace and the very well maintained garden. Large living and dining room that also has a wood burning stove and doors leading out to the front terrace. Above the living room is a large mezanine perfect for using as an office space, and a bedroom with a washbasin and a toilet and lots of storage space. Leading from this bedroom is a large room ready to be made into a 6th bedroom with en-suite shower room if desired. There is a garage attched to the house with a door leading into the kitchen. OUtside there is a small barn used as a workshop and a...

#### THE PROPERTY IN GREATER DETAIL:-

Downstairs -

Entrance hall - 27.25 m<sup>2</sup>

Kitchen / Breakfast room - 28.95 m<sup>2</sup>

Living / Dining room - 47.25 m<sup>2</sup>

Bedroom I - 16.40 m<sup>2</sup>