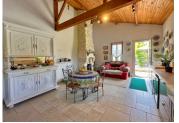

### IN BRIEF

Beautifully presented and well cared for 5 bedroomed property, with 4 ground floor bedrooms and 2 shower rooms. Beautiful and large kitchen with wood burning stove and door leading out to a terrace and the very well maintained garden. Large living and dining room that also has a wood burning stove and doors leading out to the front terrace. Above the living room is a large mezanine perfect for using as an office space, and a bedroom with a washbasin and a toilet and lots of storage space. Leading from this bedroom is a large room ready to be made into a 6th bedroom with en-suite shower room if desired. There is a garage attched to the house with a door leading into the kitchen. OUtside there is a small barn used as a workshop and a...

#### THE PROPERTY IN GREATER DETAIL:-

Downstairs -

Entrance hall - 27.25 m<sup>2</sup>

Kitchen / Breakfast room - 28.95 m<sup>2</sup>

Living / Dining room - 47.25 m<sup>2</sup>

Bedroom I - 16.40 m<sup>2</sup>