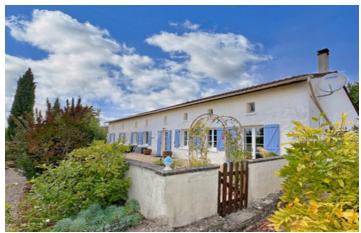

#### Beautiful 5 bedroomed property within walking distance to the lovely village of Aubeterre sur Dronne.

### IN BRIEF

Beautifully presented and well cared for 5 bedroomed property, with 4 ground floor bedrooms and 2 shower rooms. Beautiful and large kitchen with wood burning stove and door leading out to a terrace and the very well maintained garden. Large living and dining room that also has a wood burning stove and doors leading out to the front terrace. Above the living room is a large mezanine perfect for using as an office space, and a bedroom with a washbasin and a toilet and lots of storage space. Leading from this bedroom is a large room ready to be made into a 6th bedroom with en-suite shower room if desired. There is a garage attched to the house with a door leading into the kitchen. OUtside there is a small barn used as a workshop and a...

## INFORMATION

Town: Saint-Romain

Department: Charente

Bed: 5

Bath: 2

Floor: 180 m2
Plot Size: 1775 m2