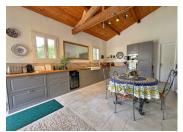

### IN BRIEF

Beautifully presented and well cared for 5 bedroomed property, with 4 ground floor bedrooms and 2 shower rooms. Beautiful and large kitchen with wood burning stove and door leading out to a terrace and the very well maintained garden. Large living and dining room that also has a wood burning stove and doors leading out to the front terrace. Above the living room is a large mezanine perfect for using as an office space, and a bedroom with a washbasin and a toilet and lots of storage space. Leading from this bedroom is a large room ready to be made into a 6th bedroom with en-suite shower room if desired. There is a garage attched to the house with a door leading into the kitchen. OUtside there is a small barn used as a workshop and a...

#### THE PROPERTY IN GREATER DETAIL:-

Downstairs -

Entrance hall - 27.25 m<sup>2</sup>

Kitchen / Breakfast room - 28.95 m<sup>2</sup>

Living / Dining room - 47.25 m<sup>2</sup>

Bedroom I - 16.40 m<sup>2</sup>