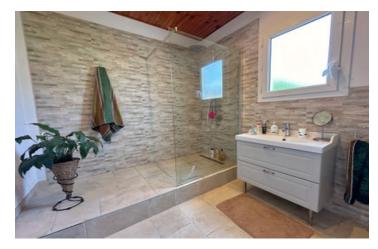

### IN BRIEF

Beautifully presented and well cared for 5 bedroomed property, with 4 ground floor bedrooms and 2 shower rooms. Beautiful and large kitchen with wood burning stove and door leading out to a terrace and the very well maintained garden. Large living and dining room that also has a wood burning stove and doors leading out to the front terrace. Above the living room is a large mezanine perfect for using as an office space, and a bedroom with a washbasin and a toilet and lots of storage space. Leading from this bedroom is a large room ready to be made into a 6th bedroom with en-suite shower room if desired. There is a garage attched to the house with a door leading into the kitchen. OUtside there is a small barn used as a workshop and a...

#### THE PROPERTY IN GREATER DETAIL:-

Downstairs -

Entrance hall - 27.25 m<sup>2</sup>

Kitchen / Breakfast room - 28.95 m<sup>2</sup>

Living / Dining room - 47.25 m<sup>2</sup>

Bedroom I - 16.40 m<sup>2</sup>