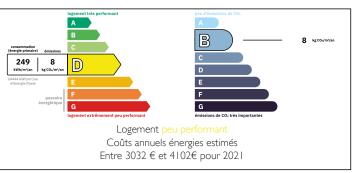

## LOCAL TAXES

Taxe habitation:

**EUR** 

Taxe foncière - 840€

-----

Information about risks to which this property is exposed is available on the Géorisques website : https://www.georisques.gouv.fr