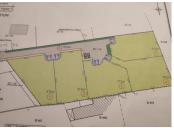

## INFORMATION

Town: Fontclaireau

Department: Charente

Bed: 0

Bath: 0

Floor: 0 m2

Plot Size: 821 m2