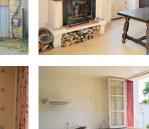

#### ON THE GROUND FLOOR

\*Unfitted kitchen; 14 m<sup>2</sup>.

Open onto

\*Living/dining room: fireplace with wood burner; 22.57 m<sup>2</sup>.

\*WC

#### ON THE FIRST FLOOR

- \* 3 bedrooms with old wooden floors and exposed beams; 13, 15 and 10 m<sup>2</sup>.
- \* Shower room: shower, washbasin; 2.8 m<sup>2</sup>.

CELLAR (access from the house)

COURTYARD (90 m<sup>2</sup>): Authorised passage for three residents