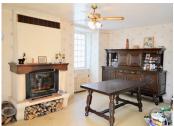

#### ON THE GROUND FLOOR

\*Unfitted kitchen; 14 m<sup>2</sup>.

Open onto

\*Living/dining room: fireplace with wood burner; 22.57 m<sup>2</sup>.

\*WC