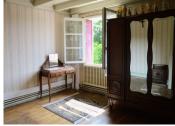

#### ON THE FIRST FLOOR

- \* 3 bedrooms with old wooden floors and exposed beams; 13, 15 and 10 m<sup>2</sup>.
- \* Shower room: shower, washbasin; 2.8 m<sup>2</sup>.

CELLAR (access from the house)

COURTYARD (90 m<sup>2</sup>): Authorised passage for three residents