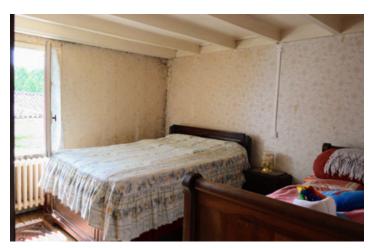

### IN BRIEF

A charming little village house just waiting to be improved... This house, with its old wooden floors and exposed beams, will need some renovation work, but with its 3 bedrooms, recent electrics and electric central heating, it already has some interesting features.

#### ON THE FIRST FLOOR

- \* 3 bedrooms with old wooden floors and exposed beams; 13, 15 and 10 m<sup>2</sup>.
- \* Shower room: shower, washbasin; 2.8 m<sup>2</sup>.

CELLAR (access from the house)

COURTYARD (90 m<sup>2</sup>): Authorised passage for three residents