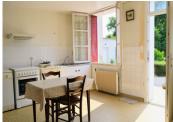

#### ON THE GROUND FLOOR

\*Unfitted kitchen; 14 m<sup>2</sup>.

Open onto

\*Living/dining room: fireplace with wood burner; 22.57 m<sup>2</sup>.

\*WC