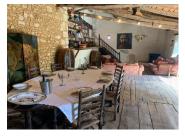

The spacious LARGE DINING ROOM/RECEPTION ROOM (81m²) features a beamed ceiling and wooden floor, perfect for hosting gatherings. The UTILITY ROOM (8.35m²) holds a gas boiler for central heating, a separate W.C., and a laundry space.