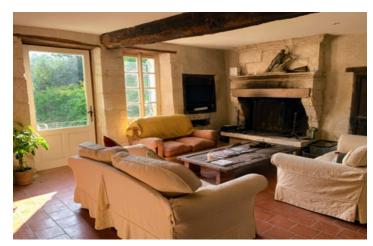

The MAIN KITCHEN (26.8m²) is thoughtfully designed with modern storage units for easy living. In the LIVING ROOM (31m²), a charming chimney adds coziness during winter, and its door opens to the front garden.

The spacious LARGE DINING ROOM/RECEPTION ROOM (81m²) features a beamed ceiling and wooden floor, perfect for hosting gatherings. The UTILITY ROOM (8.35m²) holds a gas boiler for central heating, a separate W.C., and a laundry space.