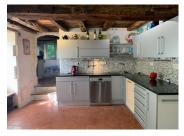

The welcoming BREAKFAST KITCHEN (16.8m²) boasts modern storage units with granite worktops and lovely terracotta floor tiles. Adjacent to it, the BAR AREA (13.4m²) conveniently opens onto the garden, terrace, and pool area, offering a well-equipped bar with a sink and granite worktop.

The MAIN KITCHEN (26.8m²) is thoughtfully designed with modern storage units for easy living. In the LIVING ROOM (31m²), a charming chimney adds coziness during winter, and its door opens to the front garden.