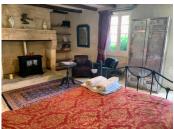

On the ground floor, three generously-sized bedrooms offer serene garden views. GROUND FLOOR BEDROOM I (24m²) features a fireplace, while GROUND FLOOR BEDROOM 2 (22.5m²) offers a working wood-burning stove and an ENSUITE SHOWER ROOM. GROUND FLOOR BEDROOM 3 (23m²) with an additional space of I7m² includes an ENSUITE BATHROOM with a freestanding bath, W.C., and hand basin.