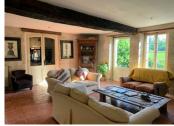

The MAIN KITCHEN (26.8m²) is thoughtfully designed with modern storage units for easy living. In the LIVING ROOM (31m²), a charming chimney adds coziness during winter, and its door opens to the front garden.

The spacious LARGE DINING ROOM/RECEPTION ROOM (81m²) features a beamed ceiling and wooden floor, perfect for hosting gatherings. The UTILITY ROOM (8.35m²) holds a gas boiler for central heating, a separate W.C., and a laundry space.