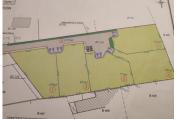

#### Building plot with electric and water to edge of plot.

## INFORMATION

Town: Fontclaireau

Department: Charente

Bed: 0

Bath: 0

Floor: 0 m2

Plot Size: 872 m2

### IN BRIEF

Building plot for a habitable dwelling, with electric and water to edge of plot.

The road in front will be tarmac'd and maintained by the commune

### DESCRIPTION

Building plot for a habitable dwelling, with electric and water to edge of plot.

The road in front will be tarmac'd and maintained by the commune

\_\_\_\_\_

Information about risks to which this property is exposed is available on the Géorisques website : https://www.georisques.gouv.fr