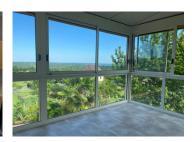

Very recent 28 m2 enclosed veranda with aluminium roller shutters on the EAST side, with stone floor / temperature change

Full basement

Double garage

Large insulated room - used as a utility room and could be converted into a studio - French windows on garden level.

#### IN BRIEF

Light-filled, through-plan house - breathtaking views over the countryside on the east side of the veranda and swimming pool area on the west side.

House 115 m2 - lounge-dining room and closed kitchen - 3 bedrooms - large shower room and wc in the basement large room and double garage swimming pool - garden