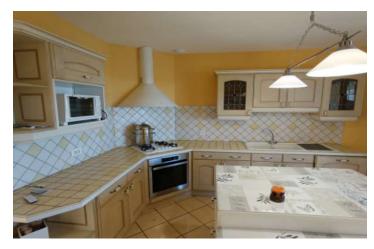

### DESCRIPTION

House 115 m2 living-dining room 35.96 m2 closed kitchen 14 m2 storeroom 4.62 m2

- I bedroom with built-in wardrobes of 13.60 m<sup>2</sup>
- 2 bedroom with built-in wardrobes 11.56 m2
- 3 bedroom with built-in wardrobes 11.56 m2 large shower room 7.66 m2

Enclosed garden with automatic gateHouse 143 m2

living-dining room 35.96 m2 closed kitchen 14 m2

storeroom 4.62 m2

- I bedroom with built-in wardrobes of 13.60 m<sup>2</sup>
- 2 bedroom with built-in wardrobes 11.56 m<sup>2</sup>
- 3 bedroom with built-in wardrobes 11.56 m2 large shower room 7.66 m2