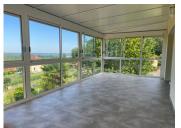

#### IN BRIEF

Light-filled, through-plan house - breathtaking views over the countryside on the east side of the veranda and swimming pool area on the west side.

House 115 m2 - lounge-dining room and closed kitchen - 3 bedrooms - large shower room and wc in the basement large room and double garage swimming pool - garden

Very recent 28 m2 enclosed veranda with aluminium roller shutters on the EAST side, with stone floor / temperature change

Full basement

Double garage

Large insulated room - used as a utility room and could be converted into a studio - French windows on garden level.