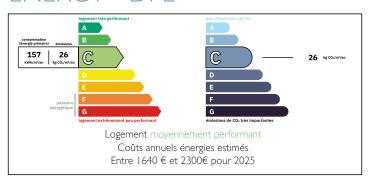

Ref: A22206ANG24

Price: 299 960 EUR

agency fees to be paid by the seller

3-bedroom house on full basement with garage. Breathtaking countryside views from the conservatory. Garden.



# INFORMATION

Town: Périgueux

Department: Dordogne

Bed: 3

Bath:

Floor: 143 m<sup>2</sup> Plot Size: 1892 m<sup>2</sup>











#### IN BRIEF

Light-filled, through-plan house - breathtaking views over the countryside on the east side of the veranda and swimming pool area on the west side.

House 115 m2 - lounge-dining room and closed kitchen - 3 bedrooms - large shower room and wc in the basement large room and double garage swimming pool - garden

Land of 1892 planted with olive-palm-banana-pine trees





NB. Quoted prices relate to euro transactions. Fluctuations in exchange rates are not the responsibility of the agency or those representing it. The agency and its representatives are not authorised to make or give guarantees relating to the property. These particulars do not form part of any contract but are to be taken as a general representation of the property. Any areas, measurements or distances are approximate. Text, photographs and plans, where applicable, are for guidance only. Leggett and its representatives have not tested services, equipment or facilities and cannot guarantee the same.

Particulars for off-plan purchases are intended as a guide only. Final finishes to the property may vary. Purchasers are advised to engage a solicitor to check the plans and specifications as