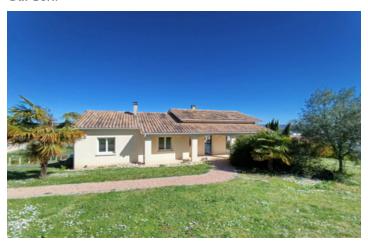

#### IN BRIEF

Light-filled, through-plan house - breathtaking views over the countryside on the east side of the veranda and swimming pool area on the west side.

House 115 m2 - lounge-dining room and closed kitchen - 3 bedrooms - large shower room and wc in the basement large room and double garage swimming pool - garden

### DESCRIPTION

House 115 m2 living-dining room 35.96 m2 closed kitchen 14 m2 storeroom 4.62 m2

- I bedroom with built-in wardrobes of 13.60 m<sup>2</sup>
- 2 bedroom with built-in wardrobes 11.56 m2
- 3 bedroom with built-in wardrobes 11.56 m2 large shower room 7.66 m2