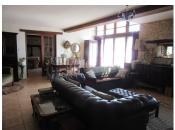

### **GROUND FLOOR**

Kitchen - spacious and tasteful fitted kitchen, with island unit and seating area with log burner.

Living/Dining room - beautiful room, with staircase and large glazed unit to the front of the house.

Sitting room - comfortable and homely room with exposed beams and lovely fireplace with log burner.