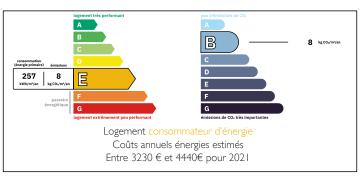

Ref: A22203RA86 Price: 178 200 EUR

agency fees included: 8 % TTC to be paid by the buyer (165 000 EUR without fees)

### Beautifully restored stone property with 4 bedrooms, large reception rooms and low maintenance garden



# INFORMATION

Town: Savigné

Department: Vienne

Bed: 4

Bath: 2

Floor: 229 m2

Plot Size: 662 m2













### IN BRIEF

This attractive stone property is full of character and is well maintained. The original stone part has two bedrooms, and the more recent annexe, has two further bedrooms. The reception rooms are spacious but homely. The outside space includes an established garden to the side, which is relatively low maintenance, with parking and garden to the front.





NB. Quoted prices relate to euro transactions. Fluctuations in exchange rates are not the responsibility of the agency or those representing it. The agency and its representatives are not authorised to make or give guarantees relating to the property. These particulars do not form part of any contract but are to be taken as a general representation of the property. Any areas, measurements or distances are approximate. Text, photographs and plans, where applicable, are for guidance only. Leggett and its representatives have not tested services, equipment or facilities and cannot guarantee the same.

Particulars for off-plan purchases are intended as a guide only. Final finishes to the property may vary. Purchasers are advised to engage a solicitor to check the plans and specifications as