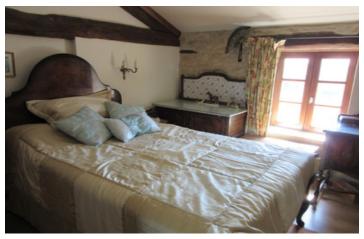

#### FIRST FLOOR

Mezzanine area - lovely bright space leading to the bedrooms. Both bedrooms are attractive double rooms, one with exposed stone work.

Bathroom - nicely decorated bathroom with bath, shower, basin and WC.