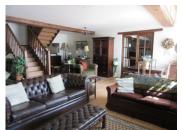

### **GROUND FLOOR**

Kitchen - spacious and tasteful fitted kitchen, with island unit and seating area with log burner.

Living/Dining room - beautiful room, with staircase and large glazed unit to the front of the house.

#### FIRST FLOOR

Mezzanine area - lovely bright space leading to the bedrooms. Both bedrooms are attractive double rooms, one with exposed stone work.

Bathroom - nicely decorated bathroom with bath, shower, basin and WC.