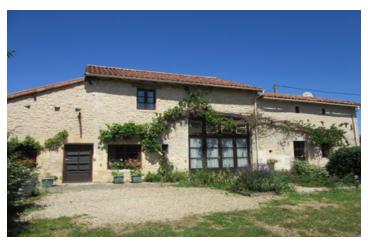

### Beautifully restored stone property with 4 bedrooms, large reception rooms and low maintenance garden

### IN BRIEF

This attractive stone property is full of character and is well maintained. The original stone part has two bedrooms, and the more recent annexe, has two further bedrooms. The reception rooms are spacious but homely. The outside space includes an established garden to the side, which is relatively low maintenance, with parking and garden to the front.

#### **EXTERIOR**

There is a parking area to the front of the house and a pretty garden with established shrubs. The rest of the garden is to the side of the property, which is also well established and relatively low maintenance.