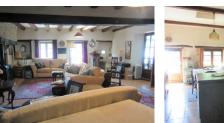

### **GROUND FLOOR**

Kitchen - spacious and tasteful fitted kitchen, with island unit and seating area with log burner.

Living/Dining room - beautiful room, with staircase and large glazed unit to the front of the house.

### ANNEXE (Wheelchair friendly)

Utility/Kitchen - currently used as a utility room, this could easily be used as a kitchen for the annexe.

WC - separate WC with basin.

Hallway - wide hallways leads to the rest of the annexe.

Bedroom 3 - lovely double room with views over the garden.

Shower room with WC.

Bedroom 4/Reception room - this room could either be a lovely double bedroom or used as a sitting room for the annexe.

Conservatory - approximately  $3m \times 3m$ , this is an attractive feature to the property, with large doors and electric shutters.