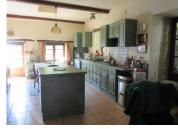

### **GROUND FLOOR**

Kitchen - spacious and tasteful fitted kitchen, with island unit and seating area with log burner.

Living/Dining room - beautiful room, with staircase and large glazed unit to the front of the house.