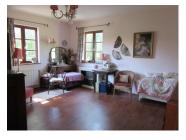

Bedroom 3 - lovely double room with views over the garden.

Shower room with WC.

Bedroom 4/Reception room - this room could either be a lovely double bedroom or used as a sitting room for the annexe.

Conservatory - approximately  $3m \times 3m$ , this is an attractive feature to the property, with large doors and electric shutters.