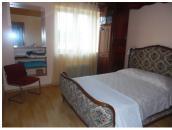

#### DESCRIPTION

Pretty stone house, fully renovated with around 125m2 living space, comprising on one floor:

Lounge around 36m2 with fireplace

Fitted dining kitchen around 27m2 with insert fireplace

Bedroom around 17m2 with dressing - en-suite bathroom 9m2

Bedroom IIm2

Bedroom / office 9,5m2

Shower room 5m2

Attic access

Electric heaters, septic tank, double glazing. Roof new in 1999.

Garage (accessible from house) around 25m2

Separate outbuilding around 50m2 plus smaller outbuilding/woodstore