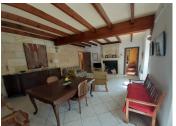

#### DESCRIPTION

Pretty stone house, fully renovated with around 125m2 living space, comprising on one floor:

Lounge around 36m2 with fireplace

Fitted dining kitchen around 27m2 with insert fireplace

Bedroom around 17m2 with dressing - en-suite bathroom 9m2