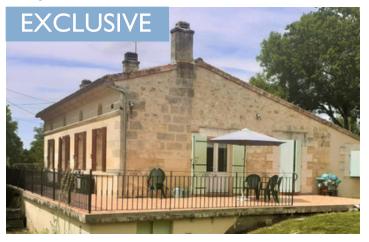

## IN BRIEF

EXCLUSIVE! OFFER ACCEPTED! Beautiful detached renovated stone house situated in a lovely peaceful spot in a small hamlet around 2km from the ancient village of Bourg sur Gironde. Living room, large dining kitchen, 3 bedrooms, 2 bathrooms, garage. Large separate outbuilding. Wrap around terrace overlooking mature enclosed garden. Perfect main or holiday home.

#### DESCRIPTION

Pretty stone house, fully renovated with around 125m2 living space, comprising on one floor:

Lounge around 36m2 with fireplace

Fitted dining kitchen around 27m2 with insert fireplace

Bedroom around 17m2 with dressing - en-suite bathroom 9m2

Large terrace overlooking garden and beyond Large cellar under house

A must see!

\_\_\_\_

Information about risks to which this property is exposed is available on the Géorisques website : https://www.georisques.gouv.fr