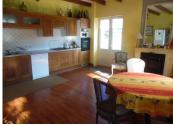

#### DESCRIPTION

Pretty stone house, fully renovated with around 125m2 living space, comprising on one floor:

Lounge around 36m2 with fireplace

Fitted dining kitchen around 27m2 with insert fireplace

Bedroom around 17m2 with dressing - en-suite bathroom 9m2