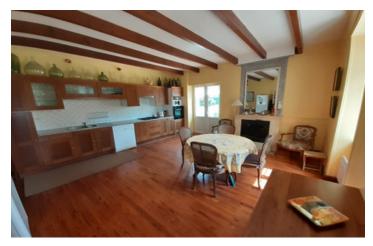

## IN BRIEF

EXCLUSIVE! OFFER ACCEPTED! Beautiful detached renovated stone house situated in a lovely peaceful spot in a small hamlet around 2km from the ancient village of Bourg sur Gironde. Living room, large dining kitchen, 3 bedrooms, 2 bathrooms, garage. Large separate outbuilding. Wrap around terrace overlooking mature enclosed garden. Perfect main or holiday home.

#### DESCRIPTION

Pretty stone house, fully renovated with around 125m2 living space, comprising on one floor:

Lounge around 36m2 with fireplace

Fitted dining kitchen around 27m2 with insert fireplace

Bedroom around 17m2 with dressing - en-suite bathroom 9m2