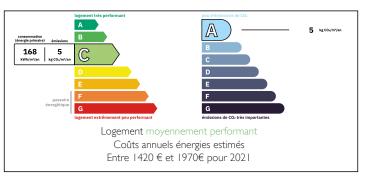

Ref: A22202MGD33

Price: 275 000 EUR

agency fees to be paid by the seller

Charming 3 bed fully renovated stone house with outbuilding & view over large garden. Quiet spot near Bourg



# INFORMATION

Town: Lansac

Department: Gironde

Bed: 3

Bath: 2

Floor: 125 m2

Plot Size: 3292 m2













## IN BRIEF

EXCLUSIVE! OFFER ACCEPTED! Beautiful detached renovated stone house situated in a lovely peaceful spot in a small hamlet around 2km from the ancient village of Bourg sur Gironde. Living room, large dining kitchen, 3 bedrooms, 2 bathrooms, garage. Large separate outbuilding. Wrap around terrace overlooking mature enclosed garden. Perfect main or holiday home.





NB. Quoted prices relate to euro transactions. Fluctuations in exchange rates are not the responsibility of the agency or those representing it. The agency and its representatives are not authorised to make or give guarantees relating to the property. These particulars do not form part of any contract but are to be taken as a general representation of the property. Any areas, measurements or distances are approximate. Text, photographs and plans, where applicable, are for guidance only. Leggett and its representatives have not tested services, equipment or facilities and cannot guarantee the same.

Particulars for off-plan purchases are intended as a guide only. Final finishes to the property may vary. Purchasers are advised to engage a solicitor to check the plans and specifications as