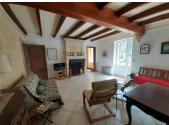

#### DESCRIPTION

Pretty stone house, fully renovated with around 125m2 living space, comprising on one floor:

Lounge around 36m2 with fireplace

Fitted dining kitchen around 27m2 with insert fireplace

Bedroom around 17m2 with dressing - en-suite bathroom 9m2