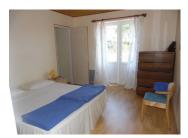

#### DESCRIPTION

Pretty stone house, fully renovated with around 125m2 living space, comprising on one floor:

Lounge around 36m2 with fireplace

Fitted dining kitchen around 27m2 with insert fireplace

Bedroom around 17m2 with dressing - en-suite bathroom 9m2

Bedroom IIm2

Bedroom / office 9,5m2

Shower room 5m2

Attic access

Electric heaters, septic tank, double glazing. Roof new in 1999.

Garage (accessible from house) around 25m2

Separate outbuilding around 50m2 plus smaller outbuilding/woodstore