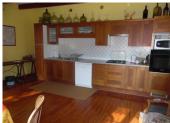

#### DESCRIPTION

Pretty stone house, fully renovated with around 125m2 living space, comprising on one floor:

Lounge around 36m2 with fireplace

Fitted dining kitchen around 27m2 with insert fireplace

Bedroom around 17m2 with dressing - en-suite bathroom 9m2