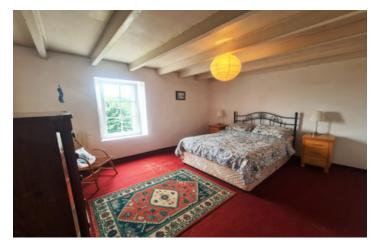

First floor: landing leading to three bedrooms (19-15-15 m<sup>2</sup>), one with en-suite shower room and WC.

Unconverted attic (55 m²)
Cellar below (53 m²)
Outbuilding with attic (100 m²)
Well.

Courtyard and garden.