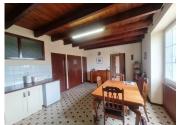

### DESCRIPTION

This property is ideally located close to shops and schools.

The stone house comprises:

First floor: entrance hall (13 m<sup>2</sup>), kitchen/dining room (20 m<sup>2</sup>), living room with wood-burning stove (25 m<sup>2</sup>), utility room (12 m<sup>2</sup>), bathroom (5.5 m<sup>2</sup>), WC (1.5 m<sup>2</sup>), room for conversion (25 m<sup>2</sup>).