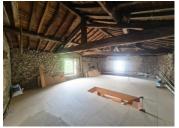

First floor: landing leading to three bedrooms (19-15-15 m<sup>2</sup>), one with en-suite shower room and WC.

Unconverted attic (55 m²)
Cellar below (53 m²)
Outbuilding with attic (100 m²)
Well.

Courtyard and garden.