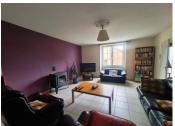

### DESCRIPTION

This property is ideally located close to shops and schools.

The stone house comprises:

First floor: entrance hall (13 m<sup>2</sup>), kitchen/dining room (20 m<sup>2</sup>), living room with wood-burning stove (25 m<sup>2</sup>), utility room (12 m<sup>2</sup>), bathroom (5.5 m<sup>2</sup>), WC (1.5 m<sup>2</sup>), room for conversion (25 m<sup>2</sup>).