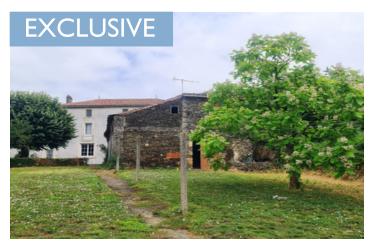

Ref: A22173MGA85 Price: 125 000 EUR

agency fees included: 9 % TTC to be paid by the buyer (114 679 EUR without fees)

Detached village house to refresh 167m, 3 bedrooms, outbuilding 100m and garden +1000m, well.

First floor: landing leading to three bedrooms (19-15-15 m<sup>2</sup>), one with en-suite shower room and WC.

Unconverted attic (55 m²)
Cellar below (53 m²)
Outbuilding with attic (100 m²)
Well.

Courtyard and garden.