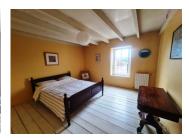

First floor: landing leading to three bedrooms (19-15-15 m<sup>2</sup>), one with en-suite shower room and WC.

Unconverted attic (55 m²)
Cellar below (53 m²)
Outbuilding with attic (100 m²)
Well.

Courtyard and garden.