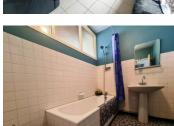

### DESCRIPTION

This property is ideally located close to shops and schools.

The stone house comprises:

First floor: entrance hall (13 m<sup>2</sup>), kitchen/dining room (20 m<sup>2</sup>), living room with wood-burning stove (25 m<sup>2</sup>), utility room (12 m<sup>2</sup>), bathroom (5.5 m<sup>2</sup>), WC (1.5 m<sup>2</sup>), room for conversion (25 m<sup>2</sup>).