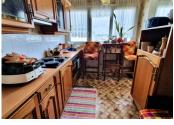

Equipped, fitted kitchen 7.39 m<sup>2</sup>

Utility area 4.72 m<sup>2</sup>

Balcony I 5.34 m<sup>2</sup> Balcony 2 3.42 m<sup>2</sup>

**FNFRGY - DPF** 

Balcony 2 is a loggia with safety features such as partially opening windows.