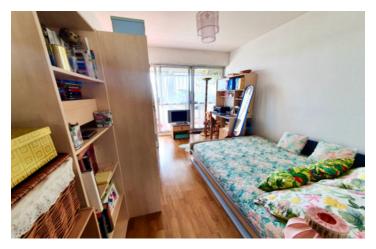

Entrance hall 3,25m<sup>2</sup> Lounge 19.07 m<sup>2</sup> Dining room 14.65 m<sup>2</sup> Inbuilt wardrobe area 1.63 m<sup>2</sup> Corridor 3.23 m<sup>2</sup> Bedroom I 10.75 m<sup>2</sup> Bedroom 2 11.39 m<sup>2</sup> 2nd storage area 2.86 m<sup>2</sup> Shower room 5.42 m<sup>2</sup> WC 1.39 m<sup>2</sup>