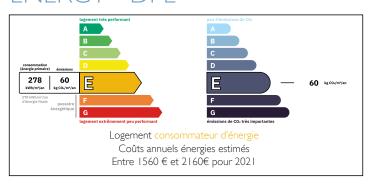

Equipped, fitted kitchen 7.39 m<sup>2</sup>

Utility area 4.72 m<sup>2</sup>

Balcony I 5.34 m<sup>2</sup> Balcony 2 3.42 m<sup>2</sup>

**FNFRGY - DPF** 

Balcony 2 is a loggia with safety features such as partially opening windows.