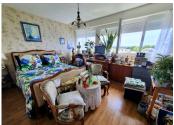

# INFORMATION

Town: **Vannes** 

Department: Morbihan

Bed: 2

Bath: ı

Floor: 85 m2

Outside Space: 8 m2

Apartment T4 situated on the 6th floor

Entrance hall 3,25m<sup>2</sup> Lounge 19.07 m<sup>2</sup> Dining room 14.65 m<sup>2</sup> Inbuilt wardrobe area 1.63 m<sup>2</sup> Corridor 3.23 m<sup>2</sup> Bedroom I 10.75 m<sup>2</sup> Bedroom 2 11.39 m<sup>2</sup> 2nd storage area 2.86 m<sup>2</sup> Shower room 5.42 m<sup>2</sup> WC 1.39 m<sup>2</sup>