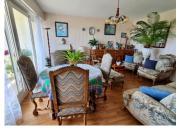

Entrance hall 3,25m<sup>2</sup> Lounge 19.07 m<sup>2</sup> Dining room 14.65 m<sup>2</sup> Inbuilt wardrobe area 1.63 m<sup>2</sup> Corridor 3.23 m<sup>2</sup> Bedroom I 10.75 m<sup>2</sup> Bedroom 2 11.39 m<sup>2</sup> 2nd storage area 2.86 m<sup>2</sup> Shower room 5.42 m<sup>2</sup> WC 1.39 m<sup>2</sup>

Equipped, fitted kitchen 7.39 m<sup>2</sup>

Utility area 4.72 m<sup>2</sup>

Balcony I 5.34 m<sup>2</sup> Balcony 2 3.42 m<sup>2</sup>

**FNFRGY - DPF** 

Balcony 2 is a loggia with safety features such as partially opening windows.