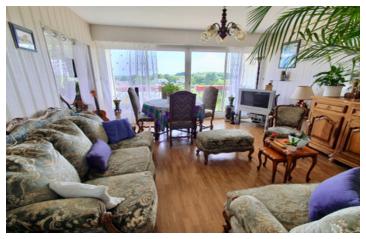

# INFORMATION

Town: **Vannes** 

Department: Morbihan

Bed: 2

Bath: ı

Floor: 85 m2

Outside Space: 8 m2

Apartment T4 situated on the 6th floor

Entrance hall 3,25m<sup>2</sup> Lounge 19.07 m<sup>2</sup> Dining room 14.65 m<sup>2</sup> Inbuilt wardrobe area 1.63 m<sup>2</sup> Corridor 3.23 m<sup>2</sup> Bedroom I 10.75 m<sup>2</sup> Bedroom 2 11.39 m<sup>2</sup> 2nd storage area 2.86 m<sup>2</sup> Shower room 5.42 m<sup>2</sup> WC 1.39 m<sup>2</sup>

Equipped, fitted kitchen 7.39 m<sup>2</sup>

Utility area 4.72 m<sup>2</sup>

Balcony I 5.34 m<sup>2</sup> Balcony 2 3.42 m<sup>2</sup>

**FNFRGY - DPF** 

Balcony 2 is a loggia with safety features such as partially opening windows.