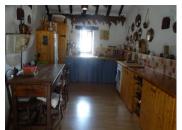

### DESCRIPTION

Entrance into large traditional kitchen dining room. Fitted units with ample storage and worktops, beamed ceilings and access directly out onto the terraces. Hallway leads to a study area. There are 2 double bedrooms on this level one with ensuite washhand basin and WC.