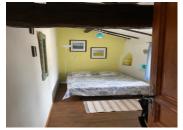

### DESCRIPTION

Entrance into large traditional kitchen dining room. Fitted units with ample storage and worktops, beamed ceilings and access directly out onto the terraces. Hallway leads to a study area. There are 2 double bedrooms on this level one with ensuite washhand basin and WC.

Stairs lead to large lounge with beamed ceilings and fireplace. Door to another patio/terrace area. There is a double bedroom on this level with sperate full bathroom.

Outside there is a large well planted garden, above ground pool and ample parking for several cars.