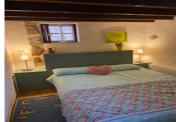

### DESCRIPTION

Entrance into large traditional kitchen dining room. Fitted units with ample storage and worktops, beamed ceilings and access directly out onto the terraces. Hallway leads to a study area. There are 2 double bedrooms on this level one with ensuite washhand basin and WC.