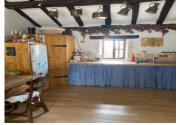

### DESCRIPTION

Entrance into large traditional kitchen dining room. Fitted units with ample storage and worktops, beamed ceilings and access directly out onto the terraces. Hallway leads to a study area. There are 2 double bedrooms on this level one with ensuite washhand basin and WC.