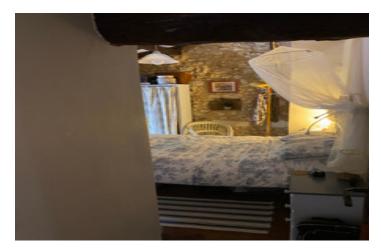

### DESCRIPTION

Entrance into large traditional kitchen dining room. Fitted units with ample storage and worktops, beamed ceilings and access directly out onto the terraces. Hallway leads to a study area. There are 2 double bedrooms on this level one with ensuite washhand basin and WC.

Stairs lead to large lounge with beamed ceilings and fireplace. Door to another patio/terrace area. There is a double bedroom on this level with sperate full bathroom.

Outside there is a large well planted garden, above ground pool and ample parking for several cars.