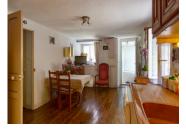

## IN BRIFF

An ideal lock-up and leave situated in a hill side hamlet at 8 min from the lively village of Objat and only 4 min from Voutezac with bakery, restaurant and primary school . The house compromise a kitchen with storage, bathroom on the ground floor. A landing and spacious bedroom with a door and staircase taking you to the second floor to a room actually used as a living room. The cellar of 21 m² is used as utility room and boiler room.

## DESCRIPTION

Entrance (veranda) 2,20 m<sup>2</sup> Kitchen 17,75 m<sup>2</sup>

Bathroom with wash basin, toilet and shower 5,22 m<sup>2</sup>

First floor:

Landing with wardrobe 7,08m<sup>2</sup>

Bedroom 11,72 m<sup>2</sup> with access to the converted attic 11,4 m<sup>2</sup>