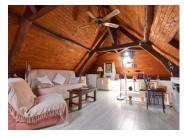

## IN BRIFF

An ideal lock-up and leave situated in a hill side hamlet at 8 min from the lively village of Objat and only 4 min from Voutezac with bakery, restaurant and primary school . The house compromise a kitchen with storage, bathroom on the ground floor. A landing and spacious bedroom with a door and staircase taking you to the second floor to a room actually used as a living room. The cellar of 21 m² is used as utility room and boiler room.

## DESCRIPTION

Entrance (veranda) 2,20 m<sup>2</sup> Kitchen 17,75 m<sup>2</sup>

Bathroom with wash basin, toilet and shower 5,22 m<sup>2</sup>

First floor:

Landing with wardrobe 7,08m<sup>2</sup>

Bedroom 11,72 m<sup>2</sup> with access to the converted attic 11,4 m<sup>2</sup>