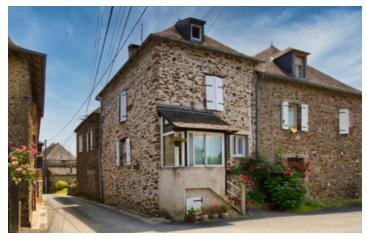

### Nice little character house in the middle of a quiet hamlet with garage/ workshop and a non attached garden

**ENERGY - DPE** 

## IN BRIFF

An ideal lock-up and leave situated in a hill side hamlet at 8 min from the lively village of Objat and only 4 min from Voutezac with bakery, restaurant and primary school . The house compromise a kitchen with storage, bathroom on the ground floor. A landing and spacious bedroom with a door and staircase taking you to the second floor to a room actually used as a living room. The cellar of 21 m² is used as utility room and boiler room.

Opposite the house is an old hangar actually used as garage/ workshop and on the first floor storage space.

Central heating: pellet boiler

Waste water system : Septic tank (not up to standard).

Fiber connection

Garden of 769m2 with beautiful view at 2 min walk from the house.