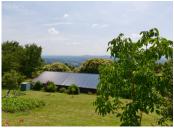

Garden of 769m2 with beautiful view at 2 min walk from the house.

Cellar 21 m<sup>2</sup> with boiler and used as a utility room.

Located in front of the house a stone garage (1 car) of  $49.4 \text{ m}^2$  on 2 levels

Garden of 769 m<sup>2</sup> at 2 min walk from the house