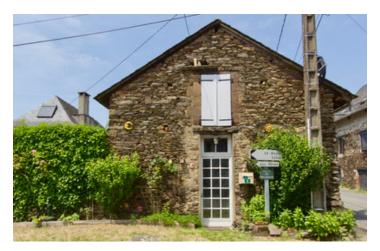

### Nice little character house in the middle of a quiet hamlet with garage/ workshop and a non attached garden

**ENERGY - DPE** 

## IN BRIFF

An ideal lock-up and leave situated in a hill side hamlet at 8 min from the lively village of Objat and only 4 min from Voutezac with bakery, restaurant and primary school . The house compromise a kitchen with storage, bathroom on the ground floor. A landing and spacious bedroom with a door and staircase taking you to the second floor to a room actually used as a living room. The cellar of 21 m² is used as utility room and boiler room.