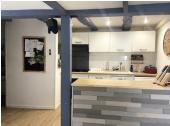

### IN BRIEF

House with 86 m2 living space and a convertible attic of 34 m2 in a quiet development in the commune of Verneuil-sur-Vienne, known as "Les lardins de Limoges". The ground floor comprises a large living room that doubles as a kitchen/lounge (approx. 33 m2) and a bathroom. The 1st floor leads to a large landing with 3 bedrooms and a small utility room, and the 2nd floor provides access to a large 34 m2 attic that could be converted as required. The house has no garden, but there is a small overhang in front of the entrance where you can sunbathe or eat.

#### ground floor

- kitchen-living room 33 m2
- bathroom 5.60 m2
- cellar 10m2
- l st floor :
- 3 bedrooms (9,10; 11; 13.30)
- landing 16.4 m2
- utility room 1.5 m2

2nd floor

\_\_\_\_\_

- attic 34 m2
- double glazing
- electric heating
- some restoration work to be carried out.