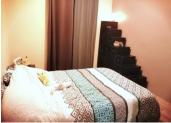

### IN BRIEF

House with 86 m2 living space and a convertible attic of 34 m2 in a quiet development in the commune of Verneuil-sur-Vienne, known as "Les lardins de Limoges". The ground floor comprises a large living room that doubles as a kitchen/lounge (approx. 33 m2) and a bathroom. The 1st floor leads to a large landing with 3 bedrooms and a small utility room, and the 2nd floor provides access to a large 34 m2 attic that could be converted as required. The house has no garden, but there is a small overhang in front of the entrance where you can sunbathe or eat.

#### ground floor

- kitchen-living room 33 m2
- bathroom 5.60 m2
- cellar 10m2
- l st floor :
- 3 bedrooms (9,10; 11; 13.30)
- landing 16.4 m2
- utility room 1.5 m2

2nd floor

\_\_\_\_\_

- attic 34 m2
- double glazing
- electric heating
- some restoration work to be carried out.