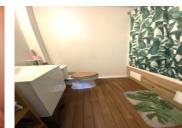

### IN BRIEF

House with 86 m2 living space and a convertible attic of 34 m2 in a quiet development in the commune of Verneuil-sur-Vienne, known as "Les lardins de Limoges". The ground floor comprises a large living room that doubles as a kitchen/lounge (approx. 33 m2) and a bathroom. The 1st floor leads to a large landing with 3 bedrooms and a small utility room, and the 2nd floor provides access to a large 34 m2 attic that could be converted as required. The house has no garden, but there is a small overhang in front of the entrance where you can sunbathe or eat.

#### ground floor

- kitchen-living room 33 m2
- bathroom 5.60 m2
- cellar 10m2
- l st floor :
- 3 bedrooms (9,10; 11; 13.30)
- landing 16.4 m2
- utility room 1.5 m2

2nd floor

\_\_\_\_\_

- attic 34 m2
- double glazing
- electric heating
- some restoration work to be carried out.