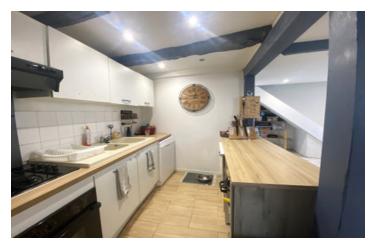

### IN BRIEF

House with 86 m2 living space and a convertible attic of 34 m2 in a quiet development in the commune of Verneuil-sur-Vienne, known as "Les lardins de Limoges". The ground floor comprises a large living room that doubles as a kitchen/lounge (approx. 33 m2) and a bathroom. The 1st floor leads to a large landing with 3 bedrooms and a small utility room, and the 2nd floor provides access to a large 34 m2 attic that could be converted as required. The house has no garden, but there is a small overhang in front of the entrance where you can sunbathe or eat.

#### ground floor

- kitchen-living room 33 m2
- bathroom 5.60 m2
- cellar 10m2
- l st floor :
- 3 bedrooms (9,10; 11; 13.30)
- landing 16.4 m2
- utility room 1.5 m2

2nd floor

\_\_\_\_\_

- attic 34 m2
- double glazing
- electric heating
- some restoration work to be carried out.