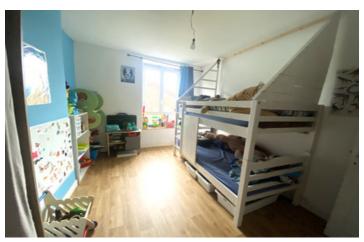

### IN BRIEF

House with 86 m2 living space and a convertible attic of 34 m2 in a quiet development in the commune of Verneuil-sur-Vienne, known as "Les lardins de Limoges". The ground floor comprises a large living room that doubles as a kitchen/lounge (approx. 33 m2) and a bathroom. The 1st floor leads to a large landing with 3 bedrooms and a small utility room, and the 2nd floor provides access to a large 34 m2 attic that could be converted as required. The house has no garden, but there is a small overhang in front of the entrance where you can sunbathe or eat.

#### ground floor

- kitchen-living room 33 m2
- bathroom 5.60 m2
- cellar 10m2
- l st floor :
- 3 bedrooms (9,10; 11; 13.30)
- landing 16.4 m2
- utility room 1.5 m2

2nd floor

\_\_\_\_\_

- attic 34 m2
- double glazing
- electric heating
- some restoration work to be carried out.