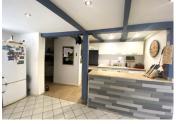

### IN BRIEF

House with 86 m2 living space and a convertible attic of 34 m2 in a quiet development in the commune of Verneuil-sur-Vienne, known as "Les lardins de Limoges". The ground floor comprises a large living room that doubles as a kitchen/lounge (approx. 33 m2) and a bathroom. The 1st floor leads to a large landing with 3 bedrooms and a small utility room, and the 2nd floor provides access to a large 34 m2 attic that could be converted as required. The house has no garden, but there is a small overhang in front of the entrance where you can sunbathe or eat.

#### ground floor

- kitchen-living room 33 m2
- bathroom 5.60 m2
- cellar 10m2
- l st floor :
- 3 bedrooms (9,10; 11; 13.30)
- landing 16.4 m2
- utility room 1.5 m2

2nd floor

\_\_\_\_\_

- attic 34 m2
- double glazing
- electric heating
- some restoration work to be carried out.