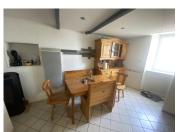

#### ground floor

- kitchen-living room 33 m2
- bathroom 5.60 m2
- cellar 10m2
- l st floor :
- 3 bedrooms (9,10; 11; 13.30)
- landing 16.4 m2
- utility room 1.5 m2

2nd floor

\_\_\_\_\_

- attic 34 m2
- double glazing
- electric heating
- some restoration work to be carried out.