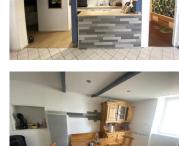

### IN BRIEF

House with 86 m2 living space and a convertible attic of 34 m2 in a quiet development in the commune of Verneuil-sur-Vienne, known as "Les lardins de Limoges". The ground floor comprises a large living room that doubles as a kitchen/lounge (approx. 33 m2) and a bathroom. The 1st floor leads to a large landing with 3 bedrooms and a small utility room, and the 2nd floor provides access to a large 34 m2 attic that could be converted as required. The house has no garden, but there is a small overhang in front of the entrance where you can sunbathe or eat.

#### ground floor

- kitchen-living room 33 m2
- bathroom 5.60 m2
- cellar 10m2
- l st floor :
- 3 bedrooms (9,10; 11; 13.30)
- landing 16.4 m2
- utility room 1.5 m2

2nd floor

\_\_\_\_\_

- attic 34 m2
- double glazing
- electric heating
- some restoration work to be carried out.