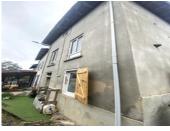

#### 86 m2 two-storey house with 34 m2 convertible attic in a quiet development in Verneuil-sur-Vienne.

### IN BRIEF

House with 86 m2 living space and a convertible attic of 34 m2 in a quiet development in the commune of Verneuil-sur-Vienne, known as "Les lardins de Limoges". The ground floor comprises a large living room that doubles as a kitchen/lounge (approx. 33 m2) and a bathroom. The 1st floor leads to a large landing with 3 bedrooms and a small utility room, and the 2nd floor provides access to a large 34 m2 attic that could be converted as required. The house has no garden, but there is a small overhang in front of the entrance where you can sunbathe or eat.