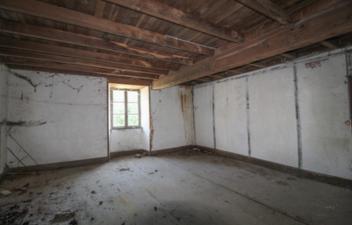

# IN BRIEF

The house is situated on the outskirts of a picturesque hamlet in the Haute Vienne. It requires a full renovation but has the added advantage large rooms in the house, a hangar, barn, courtyard, outbuildings, and paddock of 1155m2.

# On the ground floor there are 3 reception rooms and access to the cellar. On the second floor, there

DESCRIPTION

are 4 large bedrooms and access to the attic with a further three rooms. The house requires a full renovation. In addition, there is a hangar, barn, courtyard, outbuildings and paddock of 1155m2.