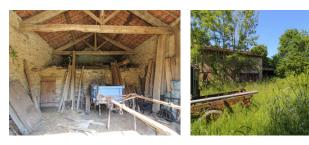

# IN BRIEF

The house is situated on the outskirts of a picturesque hamlet in the Haute Vienne. It requires a full renovation but has the added advantage large rooms in the house, a hangar, barn, courtyard, outbuildings, and paddock of 1155m2.

# On the ground floor there are 3 reception rooms and access to the cellar. On the second floor, there

DESCRIPTION

are 4 large bedrooms and access to the attic with a further three rooms. The house requires a full renovation. In addition, there is a hangar, barn, courtyard, outbuildings and paddock of 1155m2.