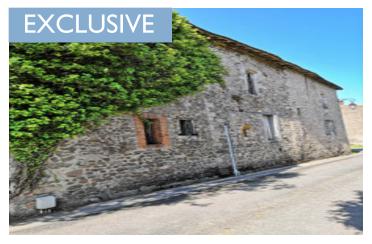

#### Stone farmhouse to renovate.

# IN BRIEF

The house is situated on the outskirts of a picturesque hamlet in the Haute Vienne. It requires a full renovation but has the added advantage large rooms in the house, a hangar, barn, courtyard, outbuildings, and paddock of 1155m2.

# On the ground floor there are 3 reception rooms and access to the cellar. On the second floor, there

DESCRIPTION

are 4 large bedrooms and access to the attic with a further three rooms. The house requires a full renovation. In addition, there is a hangar, barn, courtyard, outbuildings and paddock of 1155m2.