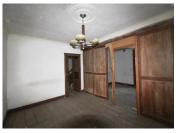

# IN BRIEF

The house is situated on the outskirts of a picturesque hamlet in the Haute Vienne. It requires a full renovation but has the added advantage large rooms in the house, a hangar, barn, courtyard, outbuildings, and paddock of 1155m2.

# On the ground floor there are 3 reception rooms and access to the cellar. On the second floor, there

DESCRIPTION

are 4 large bedrooms and access to the attic with a further three rooms. The house requires a full renovation. In addition, there is a hangar, barn, courtyard, outbuildings and paddock of 1155m2.