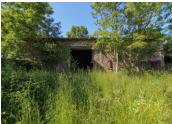

# IN BRIEF

The house is situated on the outskirts of a picturesque hamlet in the Haute Vienne. It requires a full renovation but has the added advantage large rooms in the house, a hangar, barn, courtyard, outbuildings, and paddock of 1155m2.

# On the ground floor there are 3 reception rooms and access to the cellar. On the second floor, there

DESCRIPTION

are 4 large bedrooms and access to the attic with a further three rooms. The house requires a full renovation. In addition, there is a hangar, barn, courtyard, outbuildings and paddock of 1155m2.