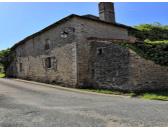

#### Stone farmhouse to renovate.

# IN BRIEF

The house is situated on the outskirts of a picturesque hamlet in the Haute Vienne. It requires a full renovation but has the added advantage large rooms in the house, a hangar, barn, courtyard, outbuildings, and paddock of 1155m2.

# On the ground floor there are 3 reception rooms and access to the cellar. On the second floor, there

DESCRIPTION

are 4 large bedrooms and access to the attic with a further three rooms. The house requires a full renovation. In addition, there is a hangar, barn, courtyard, outbuildings and paddock of 1155m2.