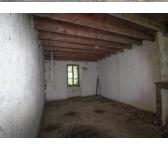

# IN BRIEF

The house is situated on the outskirts of a picturesque hamlet in the Haute Vienne. It requires a full renovation but has the added advantage large rooms in the house, a hangar, barn, courtyard, outbuildings, and paddock of 1155m2.

# On the ground floor there are 3 reception rooms and access to the cellar. On the second floor, there

DESCRIPTION

are 4 large bedrooms and access to the attic with a further three rooms. The house requires a full renovation. In addition, there is a hangar, barn, courtyard, outbuildings and paddock of 1155m2.