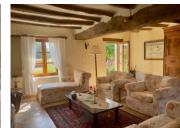

#### IN BRIEF

Fall in love with this beautifully renovated longére in the heart of the Vienne / Loire Valley countryside. Full of original features, and decorated with charm, it has three bedrooms and two reception rooms plus a stunning independent studio. Sit on the paved terrace in the beautiful, mature garden and enjoy a dip in the fabulous heated swimming pool.

## DESCRIPTION

You enter into the first reception room (28m2) with its old beams, stone floor and working fireplace. Cosy in winter and cool in summer, this room is full of charm.

The spacious kitchen (21.50m2) is fully fitted and has plenty of space for a large dining table. It has doors out into the garden and covered terrace. Leading through into a small hallway, there is a downstairs bathroom: laundry room with bath, shower and fitted vanity. Separate WC and access to the garage complete this space.