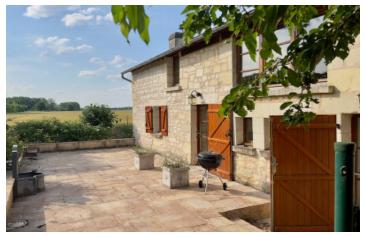

#### IN BRIEF

Fall in love with this beautifully renovated longére in the heart of the Vienne / Loire Valley countryside. Full of original features, and decorated with charm, it has three bedrooms and two reception rooms plus a stunning independent studio. Sit on the paved terrace in the beautiful, mature garden and enjoy a dip in the fabulous heated swimming pool.

## DESCRIPTION

You enter into the first reception room (28m2) with its old beams, stone floor and working fireplace. Cosy in winter and cool in summer, this room is full of charm.

The spacious kitchen (21.50m2) is fully fitted and has plenty of space for a large dining table. It has doors out into the garden and covered terrace. Leading through into a small hallway, there is a downstairs bathroom: laundry room with bath, shower and fitted vanity. Separate WC and access to the garage complete this space.

Off the main hallway, there is a charming downstairs bedroom (13m2), full of character with beams, stone floor and garden view.

A further reception room / snug (21m2) with stone wall, beams and beautiful stone floor has doors out to the garden.