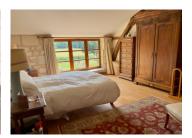

On the first floor, there are two bedrooms, the first (14m2) with beams and charming Juliet balcony, the second (20m2) with beams, stone wall and garden view. There is a family bathroom with shower and fitted vanity and separate WC.