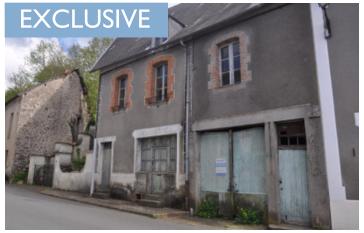

Ref: A21908DLO23

Price: 26 600 EUR

agency fees included: 6600 € TTC to be paid by the buyer (20 000 EUR without fees)

Large property for total renovation, situated in the historical Town of Benevent L'Abbaye in the Creuse.

#### IN BRIEF

An old property to renovate with great business potential. Situated in walking distance of shops, bars, restaurant and lots more.

**ENERGY - DPE** 

DPE not required.

NB. Quoted prices relate to euro transactions. Fluctuations in exchange rates are not the responsibility of the agency or those representing it. The agency and its representatives are not authorised to make or give guarantees relating to the property. These particulars do not form part of any contract but are to be taken as a general representation of the property. Any areas, measurements or distances are approximate. Text, photographs and plans, where applicable, are for guidance only. Leggett and its representatives have not tested services, equipment or facilities and cannot guarantee the same.

## DESCRIPTION

Super business opportunity, could be a large family home or B&B

It is for full renovation, there is also a small garage attached to the property.

The seller declares the property is connected to mains drains system of the town.