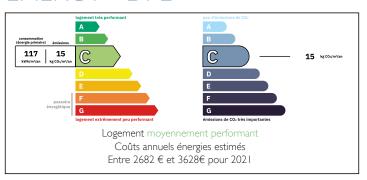

Ref: A21881NE09

Price: I 370 000 EUR

agency fees to be paid by the seller

#### Fully equipped equestrian facility with 9 hectares of land and beautiful accommodation close to all amenities













## **ENERGY - DPE**



## INFORMATION

Town: Pamiers

Department: Ariège

Bed: 6

Bath: 3

Floor: 340 m<sup>2</sup>

Plot Size: 93970 m2

# IN BRIEF

This stunning equestrian facility is ready for a horse loving owner to move in. Just a few minutes' drive from the motorway to Toulouse and Andorra, as well as all the amenities that Pamiers has to offer this is the perfect spot to run a horse-based business in a beautiful part of France.

The main property has been completely renovated, and has double or triple glazing throughout, with the exterior and roof redone in the last 6 years. There are 5 bedrooms plus an office and two bathrooms as well as a light filled open living area and kitchen with doors out onto the terrace. Two independent studios, one with an attached office and gym, provide the possibility of