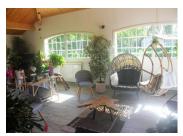

#### The Residence

Originally built in 1975 and fully renovated in recent years, the main house is designed for comfort and light. Double glazing, gas central heating, and reversible air conditioning in every room ensure year-round ease. The south-facing terrace, accessed through elegant glass doors, frames stunning mountain views.

The ground floor features a welcoming entrance hall, a spacious open-plan kitchen/living/dining room, four bedrooms (one currently used as an office), a utility room, and a family bathroom. Upstairs are two additional bedrooms and a shower room. The centerpiece is the bright, modern living space—perfect for entertaining or unwinding after a day with the horses.