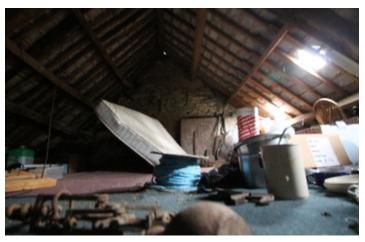

Attic space ripe for conversion.

OUTSIDE,

stone built building and garden area.