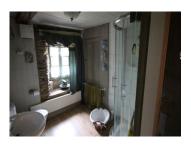

LANDING AREA

BEDROOM 1  $2.9m \times 3.2m (9.2m^2)$ Pine panelled walls wooden floor.

OFFICE  $3.2m \times 2.2m (7.04m^2)$  currently used as a single bedroom

BATHROOM 2.2m x 3m ( 6.6m<sup>2</sup>) Tiled walles, washbasin, shower, w.c. and cupboard housing hotwater tank.