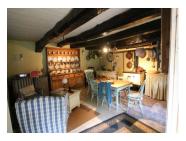

#### DESCRIPTION

Entrance via the glazed door into

OPEN PLAN LIVING SPACE WITH KITCHEN DINING AND LOUNGE 5.6m x 6.2m (34.72m<sup>2</sup>)

Tiled floor, exposed beams, chimney with wood fired stove, Window to front of the property and stairs leading to first floor.