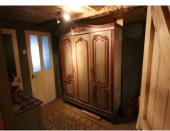

#### DESCRIPTION

Entrance via the glazed door into

OPEN PLAN LIVING SPACE WITH KITCHEN DINING AND LOUNGE 5.6m x 6.2m (34.72m<sup>2</sup>)

Tiled floor, exposed beams, chimney with wood fired stove, Window to front of the property and stairs leading to first floor.