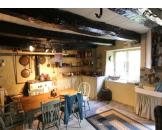

#### DESCRIPTION

Entrance via the glazed door into

OPEN PLAN LIVING SPACE WITH KITCHEN DINING AND LOUNGE 5.6m x 6.2m (34.72m<sup>2</sup>)

Tiled floor, exposed beams, chimney with wood fired stove, Window to front of the property and stairs leading to first floor.