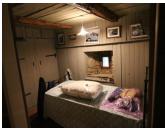

LANDING AREA

BEDROOM 1  $2.9m \times 3.2m (9.2m^2)$ Pine panelled walls wooden floor.

OFFICE  $3.2m \times 2.2m (7.04m^2)$  currently used as a single bedroom

BATHROOM 2.2m x 3m ( 6.6m<sup>2</sup>) Tiled walles, washbasin, shower, w.c. and cupboard housing hotwater tank.