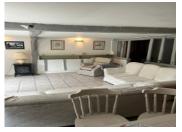

### DESCRIPTION

GROUND FLOOR HOUSE: Kitchen: 16.5 m2 Living room: 16 m2 Stairwell: 6,7 m2 Bedroom: 13 m2 Shower room with wc: 2.5 m2