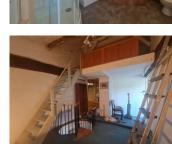

### DESCRIPTION

GROUND FLOOR HOUSE: Kitchen: 16.5 m2 Living room: 16 m2 Stairwell: 6,7 m2 Bedroom: 13 m2 Shower room with wc: 2.5 m2

#### Ist FLOOR:

Bedroom: 18.5 m2 Bathroom with wc: 7 m2 Hallway: 21 m2 Mezzanine: 5.5 m2

Garage: 41 m2 Carport

Land: 5658 m2

-----

Information about risks to which this property is exposed is available on the Géorisques website : https://www.georisques.gouv.fr