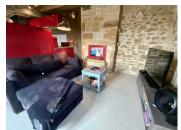

## DESCRIPTION

Entrance to the property through brown wooden exterior door, steps into the courtyard garden.

Front door to the property lends straight into the living space (30.2 m2) which has a salon with built in wood burner insert and a kitchen with floor and wall units.