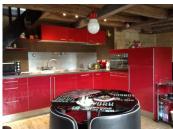

## DESCRIPTION

Entrance to the property through brown wooden exterior door, steps into the courtyard garden.

Front door to the property lends straight into the living space (30.2 m2) which has a salon with built in wood burner insert and a kitchen with floor and wall units.