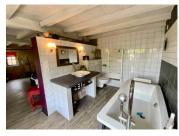

## DESCRIPTION

Entrance to the property through brown wooden exterior door, steps into the courtyard garden.

Front door to the property lends straight into the living space (30.2 m2) which has a salon with built in wood burner insert and a kitchen with floor and wall units.