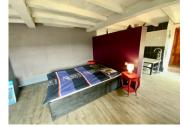

2 sets of stairs at the far end of this room, one for downstairs and the other for the upstairs room.

Downstairs room 30.5 m2 - hanging wardrobe space, double bed and partial dividing panel. Behind this panel is the bathroom bath tub, built in toilet and vanity/wash basin.