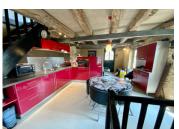

## DESCRIPTION

Entrance to the property through brown wooden exterior door, steps into the courtyard garden.

Front door to the property lends straight into the living space (30.2 m2) which has a salon with built in wood burner insert and a kitchen with floor and wall units.