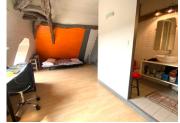

2 sets of stairs at the far end of this room, one for downstairs and the other for the upstairs room.

Downstairs room 30.5 m2 - hanging wardrobe space, double bed and partial dividing panel. Behind this panel is the bathroom bath tub, built in toilet and vanity/wash basin.