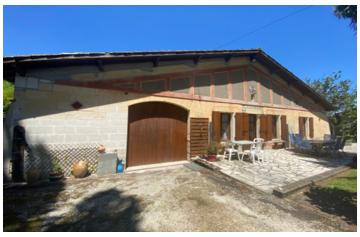

#### Character house with beautiful views, 5 minutes from amenities

### IN BRIEF

This charming 3/ 4 bedroom house is set in a peaceful rural location just 10 minutes drive from the town of Barbezieux in the popular Charente region and its many amenities.

The property offers spacious accommodation over two floors with 2 bedrooms on the ground floor and the prospect of increasing the living space with a further bedroom in the attic space. It also boasts many original features such as exposed beams and Charentaise stone fireplaces.

To the rear is a lovely well kept garden with a storage barn, large shed and a lovely terrace with doors leading to one of the bedrooms. The property offers exceptional views across the countryside.

**ENERGY - DPE** 

#### Outside

- Attached double garage (32m2)
- \*Barbezieux 10 minutes, Jonzac 15 minutes, I hour to Bordeaux, I hour to the Atlantic Coast, I.5 hours to La Rochelle.
- \*Heating via wood burner and electric radiators, drainage via septic tank.
- \*ALL MEASUREMENTS ARE APPROXIMATE